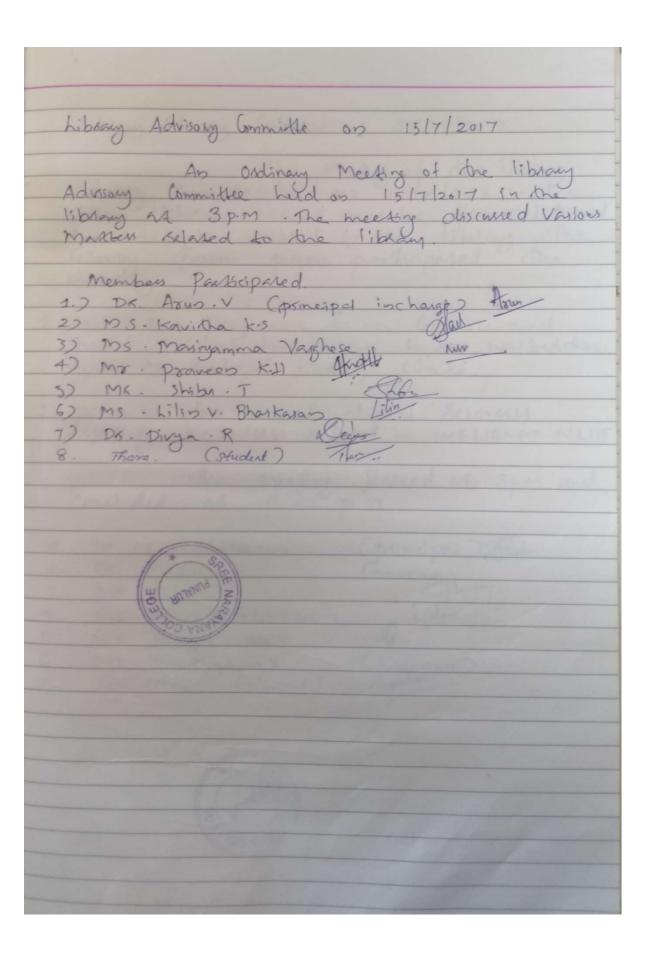

#### LIBRARY ADVISORY COMMITTEE

| Library Advisory Committee on 16/06/2016                                                                                                                                                                         |     |
|------------------------------------------------------------------------------------------------------------------------------------------------------------------------------------------------------------------|-----|
| Advisory Committee held on 16-06-2016 in the College library, Presided over by the principal discontraction the markers related to the library.                                                                  | wee |
| 1. To Make the collection development Phogeamme. a smers the support of library Patrons & nellnished                                                                                                             | -   |
| 2. To Promote the sesenth facilities of research<br>Scholors in the library with a Special Selevence<br>Section for Besearch Scholor.                                                                            | h   |
| 3. Special Programme for foin Sormations library                                                                                                                                                                 | 7   |
| 4. Make a Sourcey among the uses about Satisfa of library Schills.                                                                                                                                               | uki |
| 1. Ds. G. Jaya Senas (poincipal) James 2. Ms. Kavitha. S. Carvenos Mans 3. Ms. Maxigamma Varghese M. 4. Ms. Praveer K. H. Whith 5. Ms. Biji M. S. Janes 6. Ms. hilis V. Bhaskagas Julian 7. Dr. Divya. R. Deepu. |     |
| ALMANDA SEL                                                                                                                                                                                                      |     |