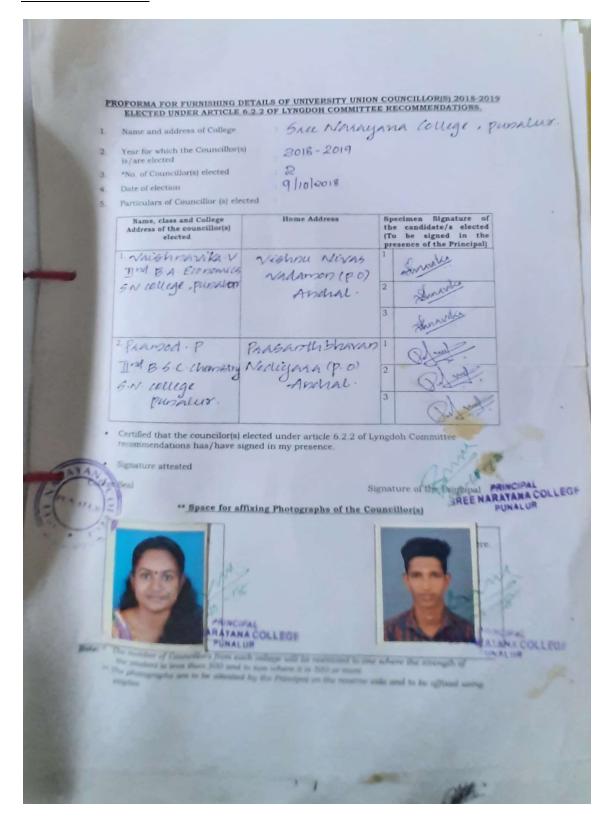

#### **COLLEGE UNION**

# SREE NARAYANA COLLEGE, PUNALUR

## **COLLEGE UNION ELECTION 2018-19**

Election to Class Representatives, 09.10.2018 Phase- I

#### Elected Class Representatives