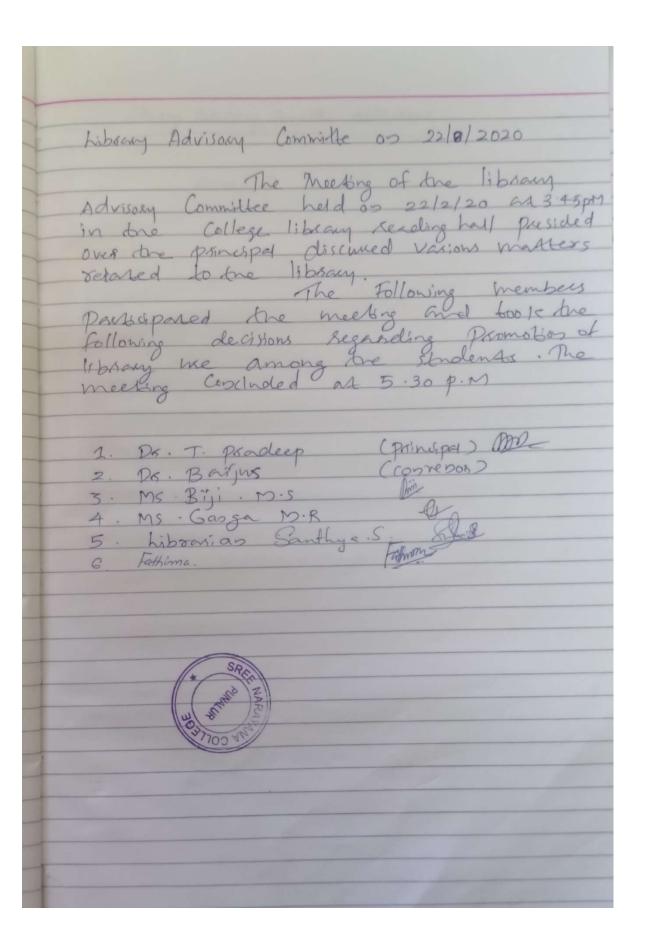

Library Advisory Committee on 12/6/2019 Advisory Committee held on 12/6/2019 in the college hisboary Presided over by the principal discurred the markers related to the library. To make the collection development programme as mess the support of library patrons and wellnishess 2. To Promote the research fairlites of Besearch Scholors in the library with a special reference Section for Research Scholous. 3. Special programme for information 1; 68 aug 4. Make a Snevey among be week about substantion of the library Sievices. (principa) Dog Ds. T. psadeep 2. Dr. Brign-S Mr. Shibn. T 4. Ms. Brii M.S Ms. Garyan MR 6. historian Santhya S. RAD 7. Bhojanlal Roya 7. Bhajanlal