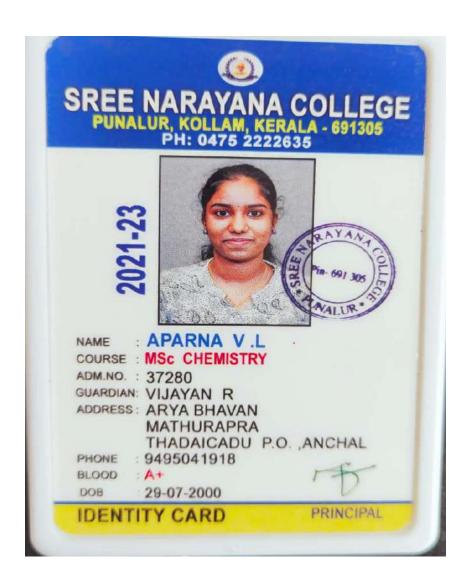

# SANTHIGIRI

INSTITUTE OF MANAGEMENT Vazhithala, Thodupuzha

APARNA V S

MBA: 2021-23

STUD.ID

2020-22

NAME : AJMI FATHIMA N

COURSE : MSc CHEMISTRY

ADM.NO.: 10445

GUARDIAN: NIZARUDEEN M ADDRESS: AL BARAKA HOUSE

**PUTHAYAM** 

KARUKONE P.O., ANCHAL

PHONE : 7994864932

BLOOD : O+

DOB : 24-07-1999

**IDENTITY CARD** 

PRINCIPAL