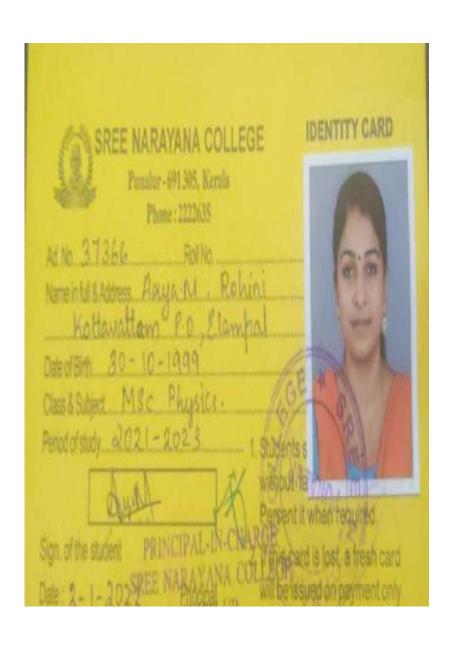

# **Punalur**

Chemmanthoor, Punalur, Kollam Kerala-691305 Telephone: 0475 2222635, 0475 3258895 Email: sncpunalur@gmail.com, Website: www.sncpunalur.in

# **Third Cycle NAAC Accreditation 2022**

CRITERION 5

# **Student Support and Progression**

5.2.2: Average percentage of students progressing to higher education during the last five years

Submitted to



THE NATIONAL ASSESSMENT AND ACCREDITATION COUNCIL

### 2020-21

























| Name in full RAHUL, K. PRASAD                                                                      |  |
|----------------------------------------------------------------------------------------------------|--|
| Address J.K. Nivas, Vettipusha South.  Thelicodu(Po), Punalux,  691333                             |  |
| Date of birth 23-August - 1999EN                                                                   |  |
| Admission No. 7243                                                                                 |  |
| Subjects MSC PHYSICS                                                                               |  |
| Semoster                                                                                           |  |
| Balally 1