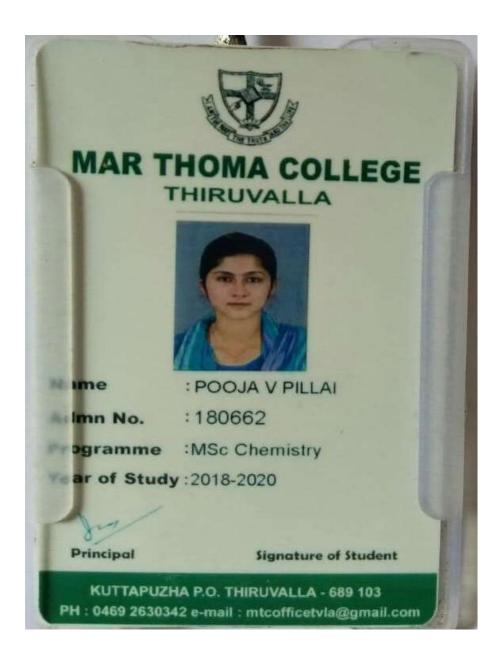

# SREE NARAYANA COLLEGE Punalur-691 305, Kerala Phone: 2222635 Ad. No. 36538 Roll No. Name in Full & Address Amautho: A Manch bhoulanam Thonmala Date of Birth 24 07 2000 Class & Subject M. Sc. Chemistay.