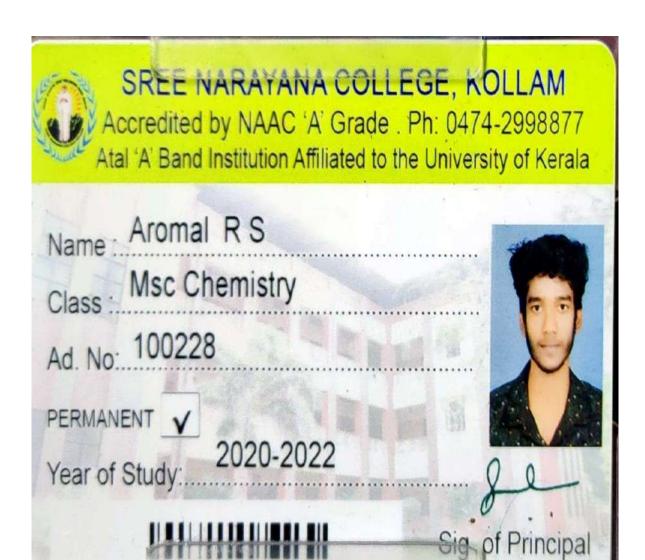

|
| Period of Study. 2 years.                    | Stud                            |
| Alagyer So 2.                                | t which required.               |
| Sign. of the Student                         | will be issued on Payment only. |
| Date: Principal                              |                                 |
| (48)                                         | */                              |
|                                              |                                 |

# SREE NARAYANA COLLEGE Punalur-691305, Kerala **IDENTITY CARD** Phone: 2222635 Ad. No. .3.6.5.9.2 Roll No. Name in Full & Address .. SANANDHINI. S Date of Birth 12-09-1999. Class & Subject Ist M. sc. chemistry Period of Study..... will be issued by Payment on Sign. of the Student Date:





Phone No. 2475830

# UNIVERSITY COLLEGE THIRUVANANTHAPURAM

2010...-2012.

Name of student: SONA SAJ/

Class and group/subject: Msc

Age:

Ad. No. 25 76

Place of residence and complete address with telephone No./ contact No.

Signature of student:

Signature of the

Head of Department:

Sona Bhavan -Elampal P.O

Punalur

8086390180

College Seal



Students should carry this identity card with them, and this card should be produced on demand by any member of staff for verification, or for checking at the gates.





# Children's Education Society (R) THE OXFORD COLLEGE OF SCIENCE

# 32, 19th Main, 17th 'B' Cross, Sector-4, HSR Layout, Bangalore - 560 102

Tel: 080- 61754542/43

www.theoxford.edu



**JASINIE JAMES** 

Course: M.Sc CHEMISTRY

Reg.No: 20RN9C4010

Validity: 2020-2022 THE