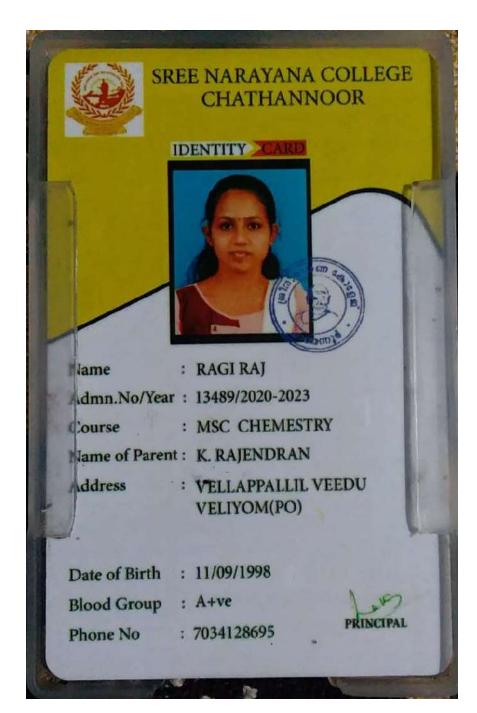

|
| Period of Study. 2 years.                    | Stud                            |
| Alagyer So 2.                                | t which required.               |
| Sign. of the Student                         | will be issued on Payment only. |
| Date: Principal                              |                                 |
| (48)                                         | */                              |
|                                              |                                 |

# SREE NARAYANA COLLEGE Punalur-691305, Kerala **IDENTITY CARD** Phone: 2222635 Ad. No. .3.6.5.9.2 Roll No. Name in Full & Address .. SANANDHINI. S Date of Birth 12-09-1999. Class & Subject Ist M. sc. chemistry Period of Study..... will be issued by Payment on Sign. of the Student Date:





Phone No. 2475830

# UNIVERSITY COLLEGE THIRUVANANTHAPURAM

2010...-2012.

Name of student: SONA SAJ/

Class and group/subject: Msc

Age:

Ad. No. 25 76

Place of residence and complete address with telephone No./ contact No.

Signature of student:

Signature of the

Head of Department:

Sona Bhavan -Elampal P.O

Punalur

8086390180

College Seal



Students should carry this identity card with them, and this card should be produced on demand by any member of staff for verification, or for checking at the gates.





# Children's Education Society (R) THE OXFORD COLLEGE OF SCIENCE

# 32, 19th Main, 17th 'B' Cross, Sector-4, HSR Layout, Bangalore - 560 102

Tel: 080- 61754542/43

www.theoxford.edu



**JASINIE JAMES** 

Course: M.Sc CHEMISTRY

Reg.No: 20RN9C4010

Validity: 2020-2022 THE O