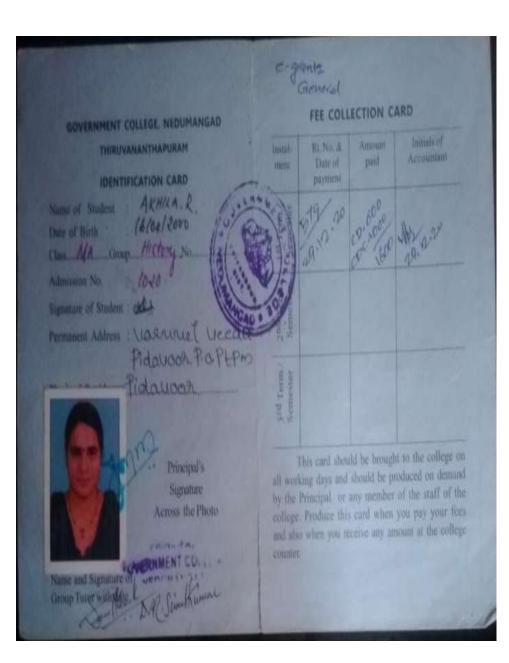

Punalur - 691 305, Kerala Phone : 2222635

Ad. No. 36.6.94 Roll No.

Name in Full & Address Anjusha. Babu Dharmavilla veedu. Priavanthania

Date of Birth 26-10-1999

Class & Subject MSc. Physics

Period of Study 2020 - 2022

Sign. of the Student

Date: 4 3 2

#### **IDENTITY CARD**

will out rate to the purpege a reisent it when Resulted.

2. If this Card is Lost, a Fresh Card will be issued at Payment only