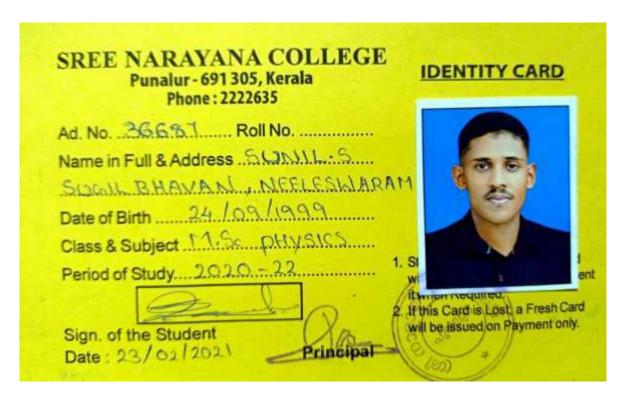

# SREE NARAYANA COLLEGE Punalur-691 305, Kerala Phone: 2222635 Ad. No. 3.6.6.8.4. Roll No. Name in Full & Address. FARSANA MOL R RASEEMB. MANAIL PAPERMILLS D.O. Date of Birth. 26-06-1999. PUNALUR Class & Subject. MS.S. P.HYSLCS

Period of Study... 2020 - 2022 1. Stur

Sign. of the Student

19 02 2021

Date:

SREE NARAYANA COLLEGE
Punalur-691 305, Kerala
Phone: 2222635

Ad. No. 3/4/39 Roll No.
Name in Full & Address JYOTHI. AJAYAN
JYOTHIS. NETTAYAM NEDIYARA P.O.
Date of Birth 14-D2-1998
Class & Subject MSc. Physics
Period of Study. 2021-2023