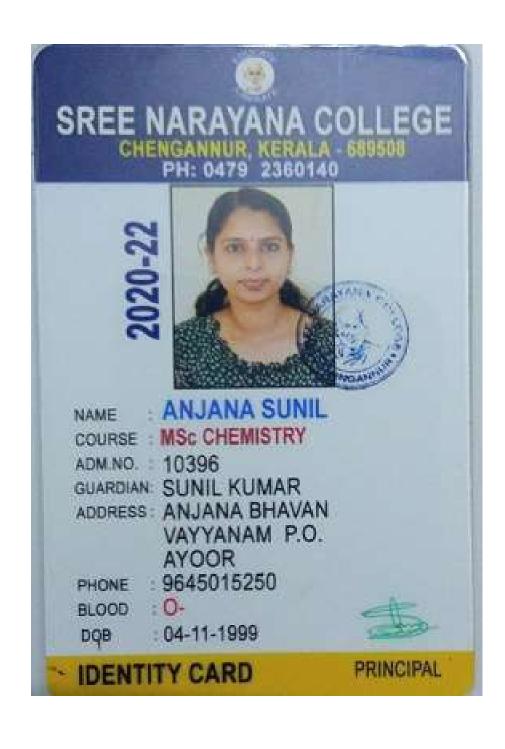

# SANTHIGIRI

INSTITUTE OF MANAGEMENT Vazhithala, Thodupuzha

APARNA V S

MBA: 2021-23

STUD.ID

2020-22

NAME : AJMI FATHIMA N

COURSE : MSc CHEMISTRY

ADM.NO.: 10445

GUARDIAN: NIZARUDEEN M ADDRESS: AL BARAKA HOUSE

**PUTHAYAM** 

KARUKONE P.O., ANCHAL

PHONE : 7994864932

BLOOD : O+

DOB : 24-07-1999

**IDENTITY CARD** 

PRINCIPAL