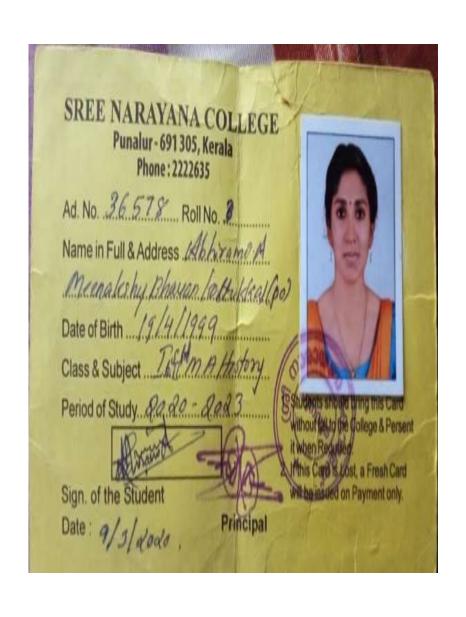

# SREE NARAYANA COLLEGE Punalur-691 305, Kerala Phone: 2222635 Ad. No. 36538 Roll No. Name in Full & Address Amautho: A Manch bhoulanam Thonmala Date of Birth 24 07 2000 Class & Subject M. Sc. Chemistay.

Period of Study.....

Sign. of the Student

Date: 10/12/20

without fail to the College & Persent it when Required 5

2. If this Card is Lost, a Fresh Card will be issued on Payment only.