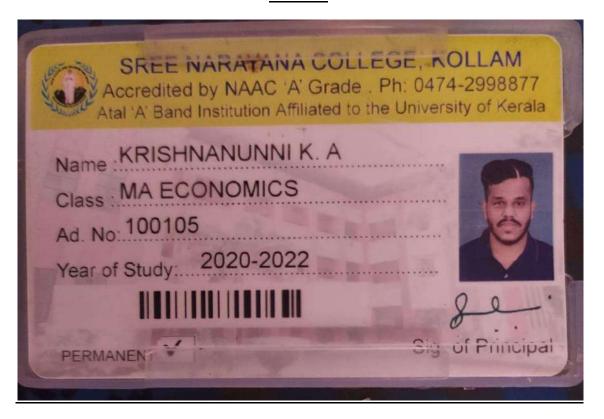

# SREE NAKATANA COLLEGE, NOLLAM

Accredited by NAAC 'A' Grade . Ph: 0474-2998877 Atal 'A' Band Institution Affiliated to the University of Kerala

Name: Arsha Asokan

Class: M.Com

Ad. No: 100268

PERMANENT V

Year of Study: 2020-2022

Sig of Principal