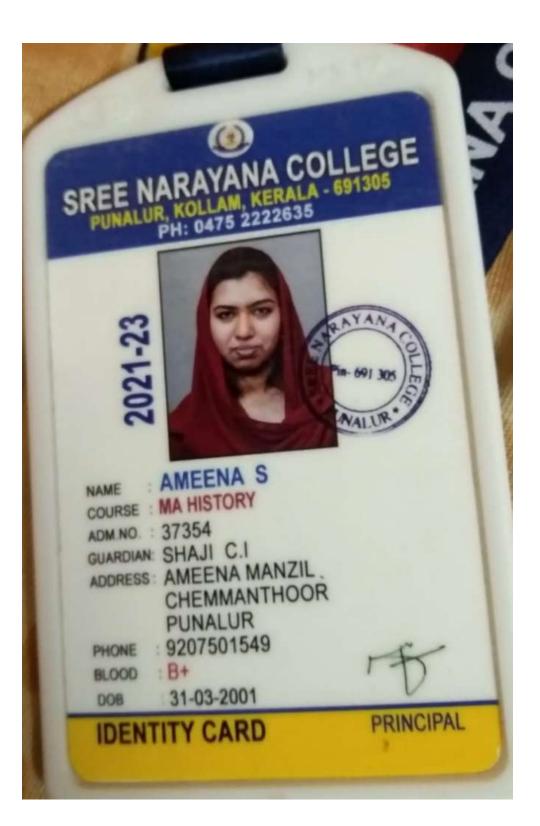

# SREE NARAYANA COLLEGE PUNALUR, KOLLAM, KERALA - 691305 PH: 0475 2222635

2021-23

NAME : THASNA B

COURSE : MA HISTORY

ADM.NO.: 37266

GUARDIAN: SHEEJA BEEVI

ADDRESS: PALAMOOTTIL VEEDU

EDAMON -34

URUKUNNU P.O.

PHONE : 7594986791, 9745862714 BLOOD : O+

DOB : 10-10-2000

IDENTITY CARD

2021-23

NAME : SHEMEERA S

COURSE : MA HISTORY

ADM.NO.: 37338