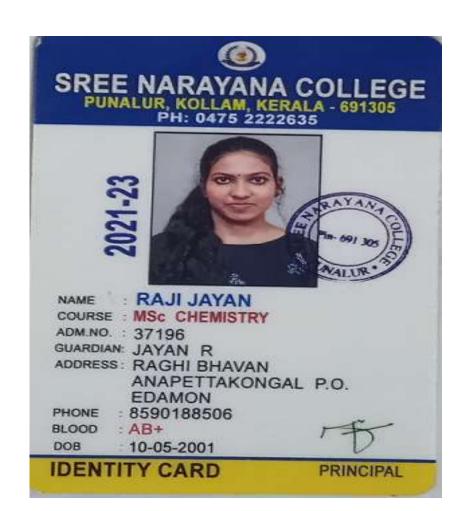

# SREE NARAYANA COLLEGE PUNALUR, KOLLAM, KERALA - 691305 PH: 0475 2222635

2021-23

NAME : THASNA B

COURSE : MA HISTORY

ADM.NO.: 37266

GUARDIAN: SHEEJA BEEVI

ADDRESS: PALAMOOTTIL VEEDU

EDAMON -34

URUKUNNU P.O.

PHONE : 7594986791, 9745862714 BLOOD : O+

DOB : 10-10-2000

IDENTITY CARD

2021-23

NAME : SHEMEERA S

COURSE : MA HISTORY

ADM.NO.: 37338