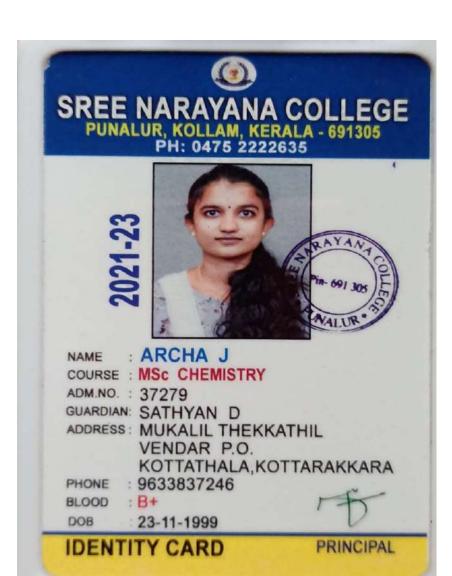

# **Punalur**

Chemmanthoor, Punalur, Kollam Kerala-691305 Telephone: 0475 2222635, 0475 3258895 Email: sncpunalur@gmail.com, Website: www.sncpunalur.in

# **Third Cycle NAAC Accreditation 2022**

CRITERION 5

# **Student Support and Progression**

5.2.2: Average percentage of students progressing to higher education during the last five years

Submitted to



THE NATIONAL ASSESSMENT AND ACCREDITATION COUNCIL

### 2020-21

























| Name in full RAHUL, K. PRASAD                                                                      |  |
|----------------------------------------------------------------------------------------------------|--|
| Address J.K. Nivas, Vettipusha South.  Thelicodu(Po), Punalux,  691333                             |  |
| Date of birth 23-August - 1999EN                                                                   |  |
| Admission No. 7243                                                                                 |  |
| Subjects MSC PHYSICS                                                                               |  |
| Semoster                                                                                           |  |
| Balally 1