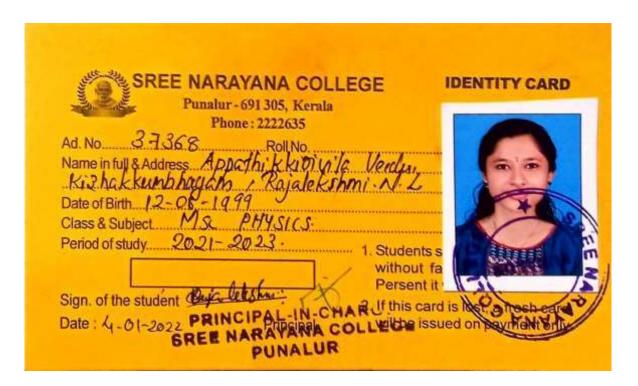

| STUDENT PROFILE |                                                                 |  |  |  |  |
|-----------------|-----------------------------------------------------------------|--|--|--|--|
| Candidate Code  | 810211211                                                       |  |  |  |  |
| Applicant Name  | RAJALEKSHMI P                                                   |  |  |  |  |
| Department      | School of Distance Education(SDE)                               |  |  |  |  |
| Course          | M.A. History (810)                                              |  |  |  |  |
| Date of Birth   | 2001-03-09                                                      |  |  |  |  |
| Gender          | Female                                                          |  |  |  |  |
| Email           | rajalekshmip05@gmail.com                                        |  |  |  |  |
| Address         | KEEZHUTTU PUTHEN VEEDU<br>VETTIKKAVALA<br>CHAKKUVARAKKAL 691508 |  |  |  |  |