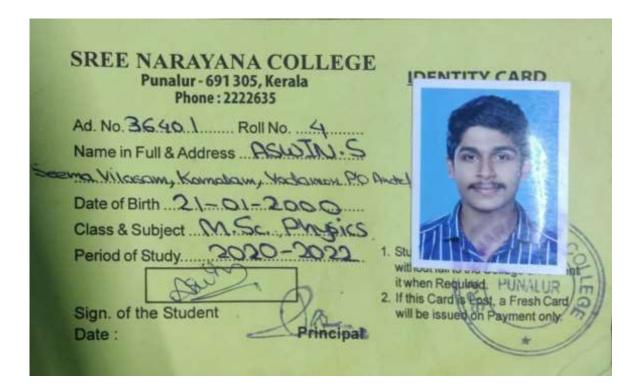

# SREE NARAYANA COLLEGE Punalur-691 305, Kerala Phone: 2222635 Ad. No. 36538 Roll No. Name in Full & Address Amautho: A Manch bhoulanam Thonmala Date of Birth 24 07 2000 Class & Subject M. Sc. Chemistay.

Period of Study.....

Sign. of the Student

Date: 10/12/20

without fail to the College & Persent it when Required 5

2. If this Card is Lost, a Fresh Card will be issued on Payment only.