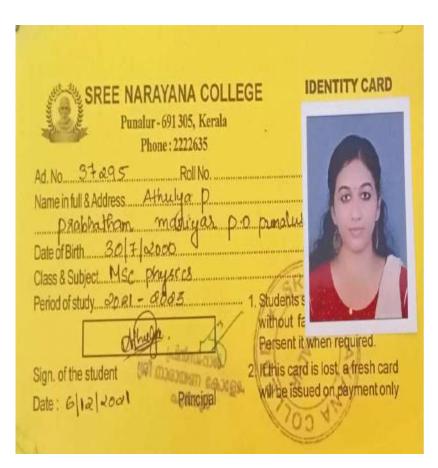

# **Punalur**

Chemmanthoor, Punalur, Kollam Kerala-691305 Telephone: 0475 2222635, 0475 3258895 Email: sncpunalur@gmail.com, Website: www.sncpunalur.in

# **Third Cycle NAAC Accreditation 2022**

CRITERION 5

# **Student Support and Progression**

5.2.2: Average percentage of students progressing to higher education during the last five years

Submitted to



THE NATIONAL ASSESSMENT AND ACCREDITATION COUNCIL

### 2020-21

























| Name in full RAHUL, K. PRASAD                                                                      |  |
|----------------------------------------------------------------------------------------------------|--|
| Address J.K. Nivas, Vettipusha South.  Thelicodu(Po), Punalux,  691333                             |  |
| Date of birth 23-August - 1999EN                                                                   |  |
| Admission No. 7243                                                                                 |  |
| Subjects MSC PHYSICS                                                                               |  |
| Semoster                                                                                           |  |
| Balally 1