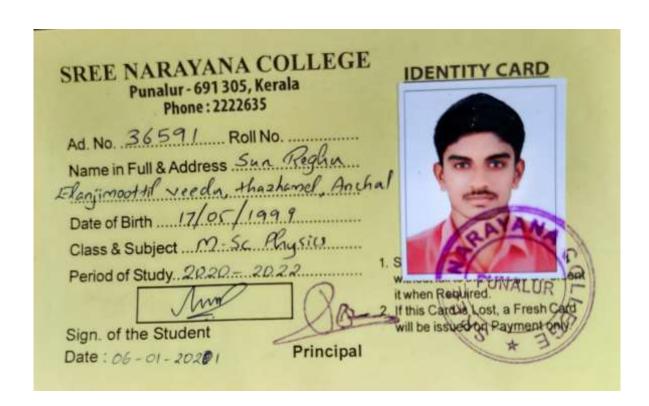

Punalur - 691 305, Kerala Phone : 2222635

Ad. No. 36.6.94 Roll No.

Name in Full & Address Anjusha. Babu Dharmavilla veedu. Priavanthania

Date of Birth 26-10-1999

Class & Subject MSc. Physics

Period of Study 2020 - 2022

Sign. of the Student

Date: 4 3 2