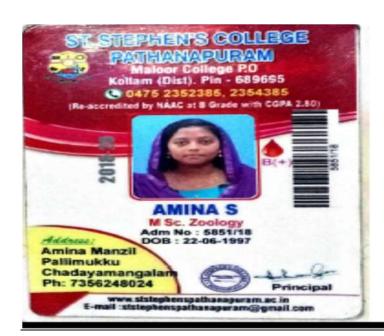

# ST. STEPHEN'S COLLEGE

MALOOR COLLEGE P.O., KOLLAM (DIST) PIN-689 695 PH. 0475 2352385, 2354385

www.stsstephenspathanapuram.ac.in e-mail:ststephenpathanapuram@gmail.com (Re-accredited by NAAC at B Grade with CGPA 2.80)

2020 - 2022

Shilpy 9349490099

VISHNU UDAYAN M.Sc. Physics

Admn.No: 6772/20 DoB: 14-10-1999

Address : CHANDU BHAVAN

AREEPLACHY P.O.

VADAMON 9562795868

e.mail : vishnuudayan1999@gmail.com

Blood Group: B+

PP5

PRINCIPAL