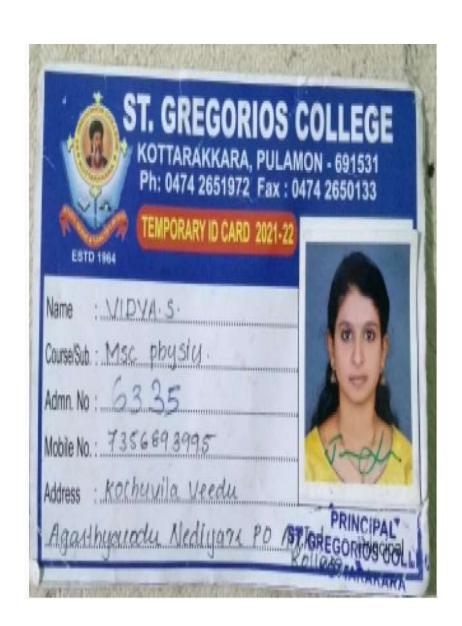

# **Punalur**

Chemmanthoor, Punalur, Kollam Kerala-691305 Telephone: 0475 2222635, 0475 3258895 Email: sncpunalur@gmail.com, Website: www.sncpunalur.in

# **Third Cycle NAAC Accreditation 2022**

CRITERION 5

# **Student Support and Progression**

5.2.2: Average percentage of students progressing to higher education during the last five years

Submitted to



THE NATIONAL ASSESSMENT AND ACCREDITATION COUNCIL

### 2020-21

























| Name in full RAHUL, K. PRASAD                                                                      |  |
|----------------------------------------------------------------------------------------------------|--|
| Address J.K. Nivas, Vettipusha South.  Thelicodu(Po), Punalux,  691333                             |  |
| Date of birth 23-August - 1999EN                                                                   |  |
| Admission No. 7243                                                                                 |  |
| Subjects MSC PHYSICS                                                                               |  |
| Semoster                                                                                           |  |
| Balally 1