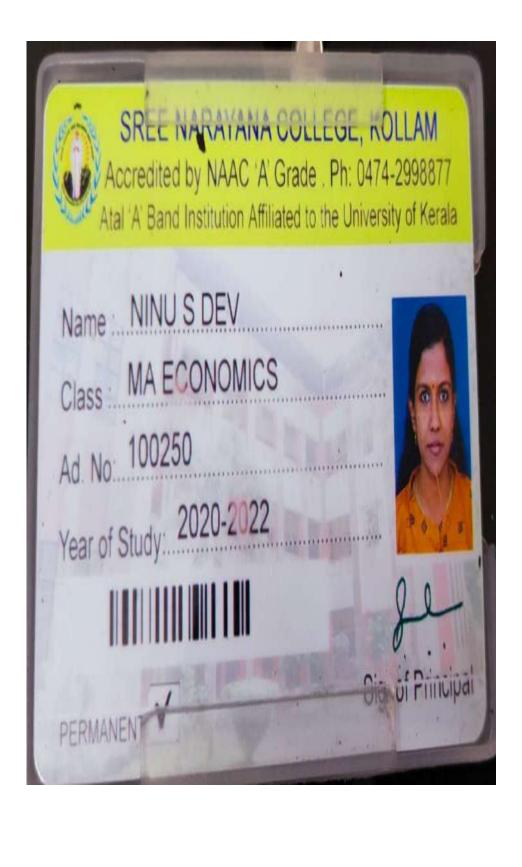

# SREE NAKATANA COLLEGE, NOLLAM

Accredited by NAAC 'A' Grade . Ph: 0474-2998877 Atal 'A' Band Institution Affiliated to the University of Kerala

Name: Arsha Asokan

Class: M.Com

Ad. No: 100268

PERMANENT V

Year of Study: 2020-2022

Sig of Principal