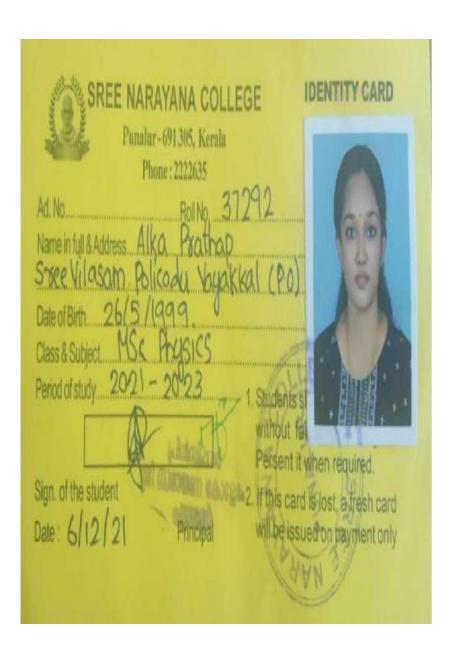

# **Punalur**

Chemmanthoor, Punalur, Kollam Kerala-691305 Telephone: 0475 2222635, 0475 3258895 Email: sncpunalur@gmail.com, Website: www.sncpunalur.in

# **Third Cycle NAAC Accreditation 2022**

CRITERION 5

# **Student Support and Progression**

5.2.2: Average percentage of students progressing to higher education during the last five years

Submitted to



THE NATIONAL ASSESSMENT AND ACCREDITATION COUNCIL

### 2020-21

























| Name in full RAHUL, K. PRASAD                                                                      |  |
|----------------------------------------------------------------------------------------------------|--|
| Address J.K. Nivas, Vettipusha South.  Thelicodu(Po), Punalux,  691333                             |  |
| Date of birth 23-August - 1999EN                                                                   |  |
| Admission No. 7243                                                                                 |  |
| Subjects MSC PHYSICS                                                                               |  |
| Semoster                                                                                           |  |
| Balally 1