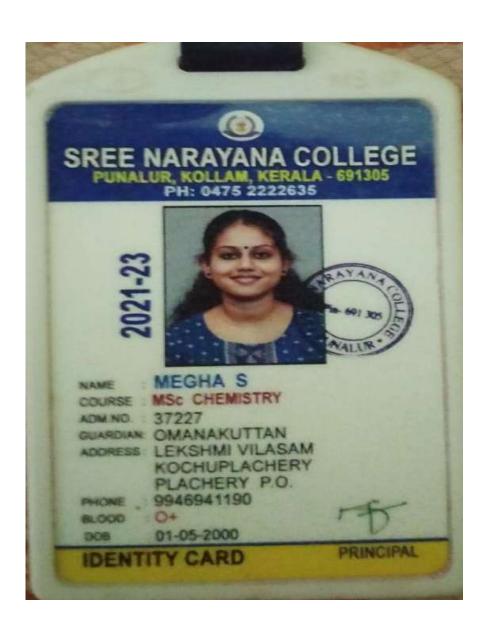

# SREE NARAYANA COLLEGE PUNALUR, KOLLAM, KERALA - 691305 PH: 0475 2222635

2021-23

NAME : THASNA B

COURSE : MA HISTORY

ADM.NO.: 37266

GUARDIAN: SHEEJA BEEVI

ADDRESS: PALAMOOTTIL VEEDU

EDAMON -34

URUKUNNU P.O.

PHONE : 7594986791, 9745862714 BLOOD : O+

DOB : 10-10-2000

IDENTITY CARD

2021-23

NAME : SHEMEERA S

COURSE : MA HISTORY

ADM.NO.: 37338