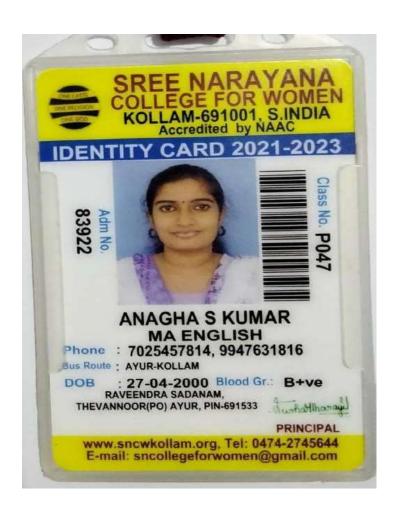

# SREE NARAYANA COLLEGE FOR WOMEN

KOLLAM-691001, S.INDIA NAAC Re-Accredited with B Grade

**IDENTITY CARD 2020-2022** 

Adm No 82782

Class No.

2

# MSc PHYSICS

Phone : 8304920491

Bus Route : CHERUVAKKAL-KOLLAM

DOB : 09-05-1998 Blood Gr.: O+ve

KRISHNA KRIPA, CHERUVAKKAL (PO), AYUR (VIA), KOLLAM, PIN-691533

1. whattharay

PRINCIPAL

www.sncwkollam.org, Tel: 0474-2745644 sncollegeforwomen@gmail.com, 0474-2742570