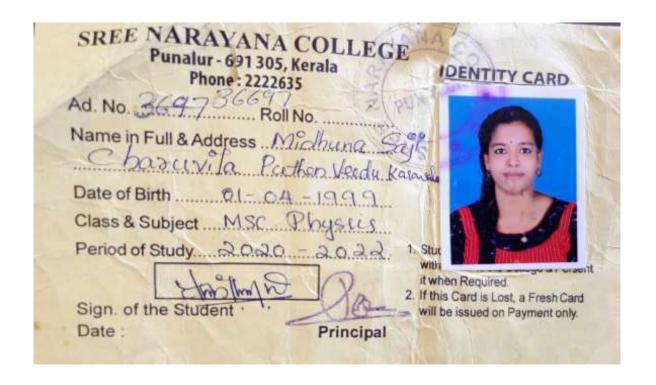

| SREE NARAYANA COLLEGE Punalur-691305, Kerala | IDENTITY CARD                   |
|----------------------------------------------|---------------------------------|
| Phone: 2222635                               | -                               |
| Ad. No. 36437 Roll No.                       |                                 |
| Name in Full & Address . Bhagya . J.B.       | 66                              |
| Charavila Ruther Veedy Thenmala.             | 14                              |
| Date of Birth 25 / 08 / 1999                 |                                 |
| Class & Subject Msc chemisky                 |                                 |
| Period of Study. 2 years.                    | Stud                            |
| Alagyer So 2.                                | t which required.               |
| Sign. of the Student                         | will be issued on Payment only. |
| Date: Principal                              |                                 |
| (48)                                         | */                              |
|                                              |                                 |