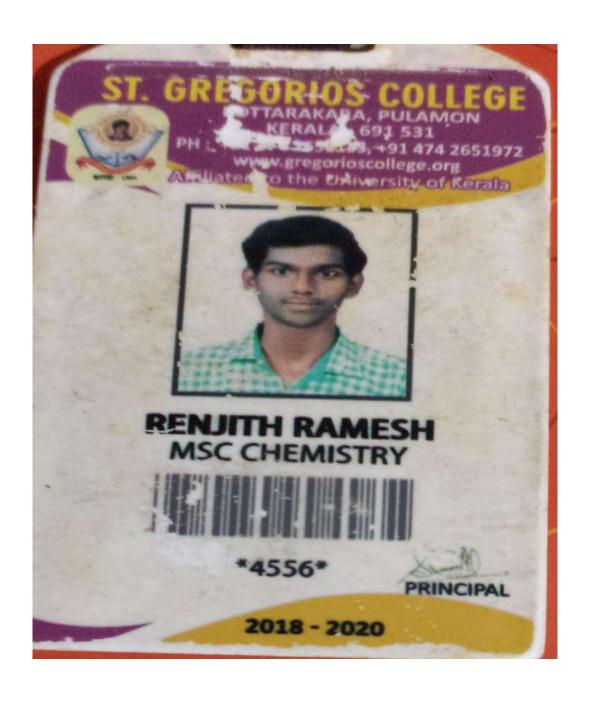

# SANTHIGIRI

INSTITUTE OF MANAGEMENT Vazhithala, Thodupuzha

APARNA V S

MBA: 2021-23

STUD.ID

2020-22

NAME : AJMI FATHIMA N

COURSE : MSc CHEMISTRY

ADM.NO.: 10445

GUARDIAN: NIZARUDEEN M ADDRESS: AL BARAKA HOUSE

**PUTHAYAM** 

KARUKONE P.O., ANCHAL

PHONE : 7994864932

BLOOD : O+

DOB : 24-07-1999

**IDENTITY CARD** 

PRINCIPAL