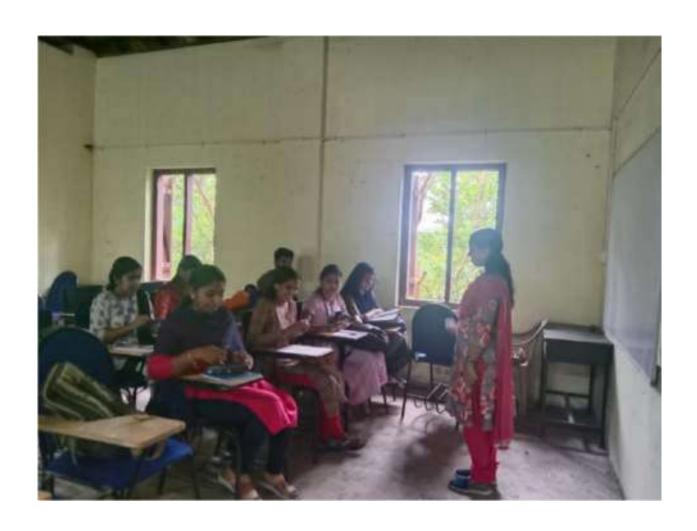

# SREE NARAYANA COLLEGE, PUNALUR DEPARTMENT OF MATHEMATICS REPORT OF CSIR-UGC NET 2020-21

This academic year twenty nine students registered out of which twenty three were passed out students and the classes were accompanied by the faculties of Mathematics Department. Following the country wide lockdown of education institutions due to Covid-19 classes were conducted on-line.

As the NET exam was delayed, students were able to work out more previous year question papers which helped in increasing their confidence level.

Classes were taken on topics namely ordinary and Partial Differential Equations, Algebra, Analysis, Optimization, Complex and Topology. The classes included discussions through Google meet. Previous year question paper were also discussed during online classes and the students were assigned to collect question and answers of general paper and to discuss during online classes which was very effective.