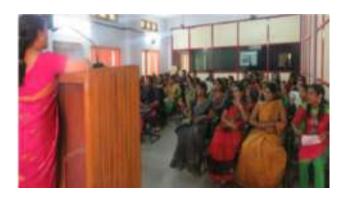

# SREE NARAYANA COLLEGE, PUNALUR DEPARTMENT OF MATHEMATICS REPORT OF CSIR-UGC NET 2020-21

This academic year twenty nine students registered out of which twenty three were passed out students and the classes were accompanied by the faculties of Mathematics Department. Following the country wide lockdown of education institutions due to Covid-19 classes were conducted on-line.

As the NET exam was delayed, students were able to work out more previous year question papers which helped in increasing their confidence level.

Classes were taken on topics namely ordinary and Partial Differential Equations, Algebra, Analysis, Optimization, Complex and Topology. The classes included discussions through Google meet. Previous year question paper were also discussed during online classes and the students were assigned to collect question and answers of general paper and to discuss during online classes which was very effective.