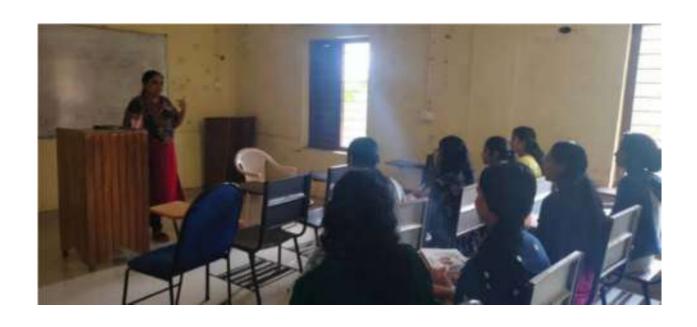

# SREE NARAYANA COLLEGE, PUNALUR DEPARTMENT OF MATHEMATICS REPORT OF CSIR-UGC NET 2020-21

This academic year twenty nine students registered out of which twenty three were passed out students and the classes were accompanied by the faculties of Mathematics Department. Following the country wide lockdown of education institutions due to Covid-19 classes were conducted on-line.

As the NET exam was delayed, students were able to work out more previous year question papers which helped in increasing their confidence level.

Classes were taken on topics namely ordinary and Partial Differential Equations, Algebra, Analysis, Optimization, Complex and Topology. The classes included discussions through Google meet. Previous year question paper were also discussed during online classes and the students were assigned to collect question and answers of general paper and to discuss during online classes which was very effective.