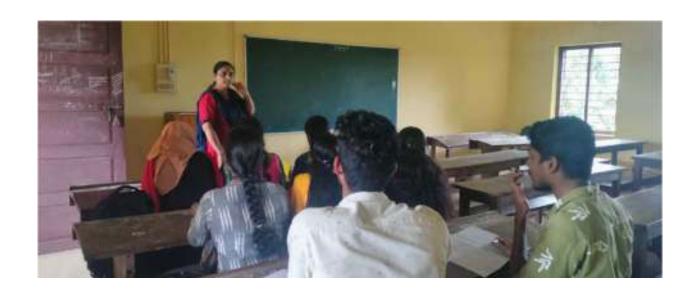

#### NOTICE

Department of Mathematics, Sree Narayana College, Punalur is conducting coaching classes for CSIR-UGC NET Examination for the year at present studying PG course and those who completed PG course. Classes will be handled by experts.

# SREE NARAYANA COLLEGE, PUNALUR DEPARTMENT OF MATHEMATICS REPORT OF CSIR-UGC NET 2020-21

This academic year twenty nine students registered out of which twenty three were passed out students and the classes were accompanied by the faculties of Mathematics Department. Following the country wide lockdown of education institutions due to Covid-19 classes were conducted on-line.

As the NET exam was delayed, students were able to work out more previous year question papers which helped in increasing their confidence level.

Classes were taken on topics namely ordinary and Partial Differential Equations, Algebra, Analysis, Optimization, Complex and Topology. The classes included discussions through Google meet. Previous year question paper were also discussed during online classes and the students were assigned to collect question and answers of general paper and to discuss during online classes which was very effective.