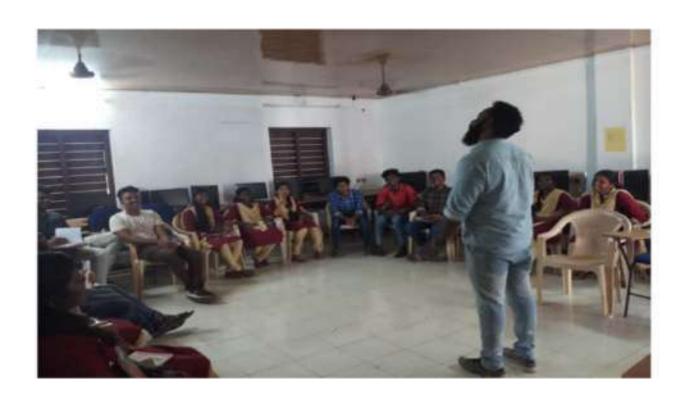

# SREE NARAYANA COLLEGE, PUNALUR DEPARTMENT OF MATHEMATICS REPORT OF CSIR-UGC NET 2020-21

This academic year twenty nine students registered out of which twenty three were passed out students and the classes were accompanied by the faculties of Mathematics Department. Following the country wide lockdown of education institutions due to Covid-19 classes were conducted on-line.

As the NET exam was delayed, students were able to work out more previous year question papers which helped in increasing their confidence level.

Classes were taken on topics namely ordinary and Partial Differential Equations, Algebra, Analysis, Optimization, Complex and Topology. The classes included discussions through Google meet. Previous year question paper were also discussed during online classes and the students were assigned to collect question and answers of general paper and to discuss during online classes which was very effective.