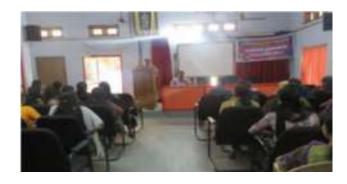

# SREE NARAYANA COLLEGE, PUNALUR DEPARTMENT OF MATHEMATICS REPORT OF CSIR-UGC NET 2020-21

This academic year twenty nine students registered out of which twenty three were passed out students and the classes were accompanied by the faculties of Mathematics Department. Following the country wide lockdown of education institutions due to Covid-19 classes were conducted on-line.

As the NET exam was delayed, students were able to work out more previous year question papers which helped in increasing their confidence level.

Classes were taken on topics namely ordinary and Partial Differential Equations, Algebra, Analysis, Optimization, Complex and Topology. The classes included discussions through Google meet. Previous year question paper were also discussed during online classes and the students were assigned to collect question and answers of general paper and to discuss during online classes which was very effective.