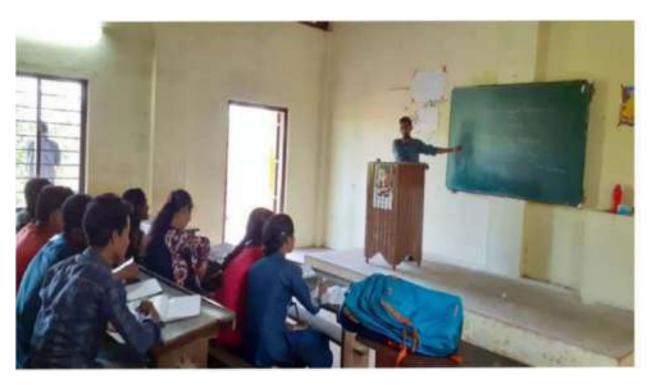

# SREE NARAYANA COLLEGE, PUNALUR DEPARTMENT OF MATHEMATICS REPORT OF CSIR-UGC NET 2020-21

This academic year twenty nine students registered out of which twenty three were passed out students and the classes were accompanied by the faculties of Mathematics Department. Following the country wide lockdown of education institutions due to Covid-19 classes were conducted on-line.

As the NET exam was delayed, students were able to work out more previous year question papers which helped in increasing their confidence level.

Classes were taken on topics namely ordinary and Partial Differential Equations, Algebra, Analysis, Optimization, Complex and Topology. The classes included discussions through Google meet. Previous year question paper were also discussed during online classes and the students were assigned to collect question and answers of general paper and to discuss during online classes which was very effective.