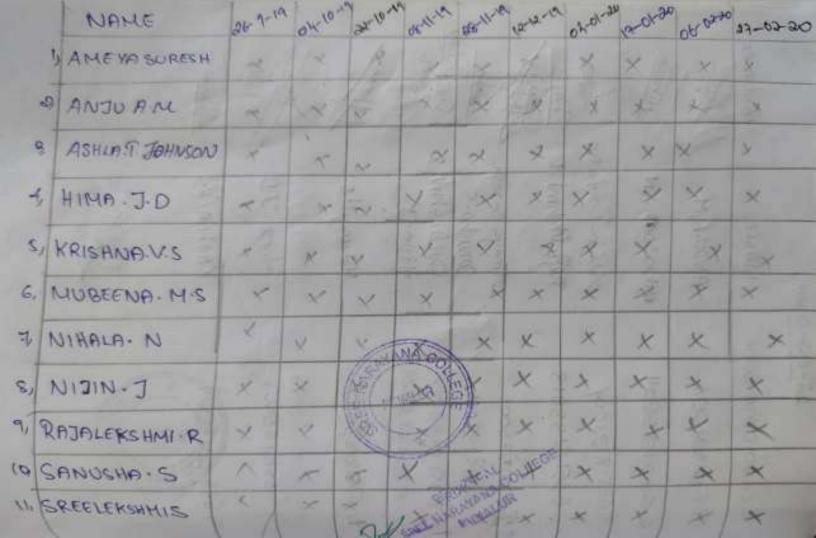

## **List of Students:**

| Sl. No. | Name of Students |
|---------|------------------|
| 1.      | ASWATHY S        |
| 2.      | ATHIRA V S       |
| 3.      | POOJA PRADEEP    |
| 4.      | PRADUL P         |
| 5.      | VARSHA T S       |
| 6.      | ANJU MOHAN       |
| 7.      | ASHLY RETNAM     |
| 8.      | RENU R           |
| 9.      | ANJANA A         |
| 10.     | JANUKRISHNA R    |
| 11.     | RAKHI S          |

## CLASS SUMMARY REPORT 2019-20

| Date                                                                                                                                                  | Time                                                                                                                                                                                                                                                                                                                                                                                                                                                                                                                                                                                                                                                                                                                                                                     | Name of Faculty    | Topic                                                                                              | No. of<br>Students<br>Present |
|-------------------------------------------------------------------------------------------------------------------------------------------------------|--------------------------------------------------------------------------------------------------------------------------------------------------------------------------------------------------------------------------------------------------------------------------------------------------------------------------------------------------------------------------------------------------------------------------------------------------------------------------------------------------------------------------------------------------------------------------------------------------------------------------------------------------------------------------------------------------------------------------------------------------------------------------|--------------------|----------------------------------------------------------------------------------------------------|-------------------------------|
| 28-09-2019                                                                                                                                            | 10 am-11 am   Dr. S. Baiju     11.30 pm -3.30 pm   Dr Bijo S Anand     10 am-3 30 pm   Dr Divya Sadasivar     10 am-3 30 pm   Dr Divya Sadasivar     10 am-3 30 pm   Dr Bijo S Anand     10 am-3 30 pm   Dr Bijo S Anand     10 am-1 pm   Sree Murukan A     10 am-3 30 pm   Dr Divya Sadasivar     10 am-1 pm   Dr Divya Sadasivar     10 am-3 30 pm   Dr Divya Sadasivar     10 am-3 30 pm   Dr Baiju S     10 am-1 2 noon   Dr Bijo S Anand     10 am-1 2 noon   Sree Murukan A | Dr. S. Baiju       | Discussed about the relevance and need of the qualifying examination                               | 11                            |
| 29-09-2019 10am-3 30pn<br>13-10-2019 10am-3 30pn<br>19-10-2019 10am-3 30pn<br>02-11-2019 10am-3 30pn<br>03-11-2019 10am-1pm<br>08-11-2019 10am-3 30pn | 11.30 pm -3.30 pm                                                                                                                                                                                                                                                                                                                                                                                                                                                                                                                                                                                                                                                                                                                                                        | Dr Bijo S Anand    | Discussed about the Syllabus and started Algebra Paper                                             |                               |
| 29-09-2019                                                                                                                                            | 10am-3 30pm                                                                                                                                                                                                                                                                                                                                                                                                                                                                                                                                                                                                                                                                                                                                                              | Jasmin Rose J      | Algebra-Permutation, combination, pigeon hole principle Analysis-Sequence and Series, convergences | -11                           |
| 13-10-2019                                                                                                                                            | 10am-3 30 pm                                                                                                                                                                                                                                                                                                                                                                                                                                                                                                                                                                                                                                                                                                                                                             | Dr Divya Sadasivan | ODE-Orders and degree, solving equations using different methods                                   | -11                           |
| 19-10-2019                                                                                                                                            | 10am-3 30pm                                                                                                                                                                                                                                                                                                                                                                                                                                                                                                                                                                                                                                                                                                                                                              | Dr Bijo S Anand    | Analysis- Functions of several variables, directional derivatives                                  | 11                            |
| 02-11-2019                                                                                                                                            | 10am- 3.30pm                                                                                                                                                                                                                                                                                                                                                                                                                                                                                                                                                                                                                                                                                                                                                             | Jasmin Rose J      | Matrix representation of linear<br>transformation                                                  | 11                            |
| 03-11-2019                                                                                                                                            | 3-11-2019 10am-1pm Sree M                                                                                                                                                                                                                                                                                                                                                                                                                                                                                                                                                                                                                                                                                                                                                |                    | Doubt Clearing Session,<br>Discussion                                                              | 11                            |
| 08-11-2019                                                                                                                                            | 10am-3 30pm                                                                                                                                                                                                                                                                                                                                                                                                                                                                                                                                                                                                                                                                                                                                                              | Dr Divya Sadasivan | IVP for first order ODE, Singular<br>points, system of first order ODE                             | 11                            |
| 8-01-2020-                                                                                                                                            | 10 30am-4pm                                                                                                                                                                                                                                                                                                                                                                                                                                                                                                                                                                                                                                                                                                                                                              | Jasmin Rose J      | Algebra- Fundamental theorem of<br>Arithematics.congruence                                         | 11                            |
| 15-02-2020                                                                                                                                            | 10am-3 30pm                                                                                                                                                                                                                                                                                                                                                                                                                                                                                                                                                                                                                                                                                                                                                              | Dr Baiju S         | Sample Space, discrete probability                                                                 | - 11                          |
| 22-02-2020                                                                                                                                            | 10am-3 30pm                                                                                                                                                                                                                                                                                                                                                                                                                                                                                                                                                                                                                                                                                                                                                              | Mariyamma Varghese | Monotonic<br>Functions, discontinuty, bounded<br>variables, measure, lebesgue integral             | 10                            |
| 18-05-2020                                                                                                                                            | 10 am -12 noon                                                                                                                                                                                                                                                                                                                                                                                                                                                                                                                                                                                                                                                                                                                                                           | Dr Bijo S Anand    | Problem Solving section on Real<br>Analysis                                                        | 15                            |
| 20-05-2020                                                                                                                                            | 10 am -12 noon                                                                                                                                                                                                                                                                                                                                                                                                                                                                                                                                                                                                                                                                                                                                                           | Sree Murukan A     | Problem Solving section on<br>Complex Analysis                                                     | 14                            |
| 22-05-2020                                                                                                                                            | 10 am -12 noon                                                                                                                                                                                                                                                                                                                                                                                                                                                                                                                                                                                                                                                                                                                                                           | Dr Divya Sadasiyan | Problem Solving section on ODI.                                                                    | 1.7                           |
| THE PARTY                                                                                                                                             | 10 am -12 noon                                                                                                                                                                                                                                                                                                                                                                                                                                                                                                                                                                                                                                                                                                                                                           | Jasmin Rose J      | Problem Solving section on Linear<br>Algebrs                                                       | 10                            |