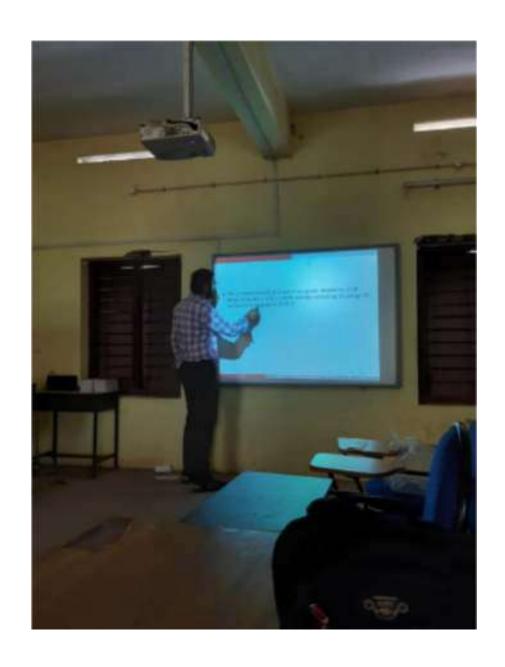

# SREE NARAYANA COLLEGE, PUNALUR DEPARTMENT OF MATHEMATICS REPORT OF CSIR-UGC NET 2020-21

This academic year twenty nine students registered out of which twenty three were passed out students and the classes were accompanied by the faculties of Mathematics Department. Following the country wide lockdown of education institutions due to Covid-19 classes were conducted on-line.

As the NET exam was delayed, students were able to work out more previous year question papers which helped in increasing their confidence level.

Classes were taken on topics namely ordinary and Partial Differential Equations, Algebra, Analysis, Optimization, Complex and Topology. The classes included discussions through Google meet. Previous year question paper were also discussed during online classes and the students were assigned to collect question and answers of general paper and to discuss during online classes which was very effective.