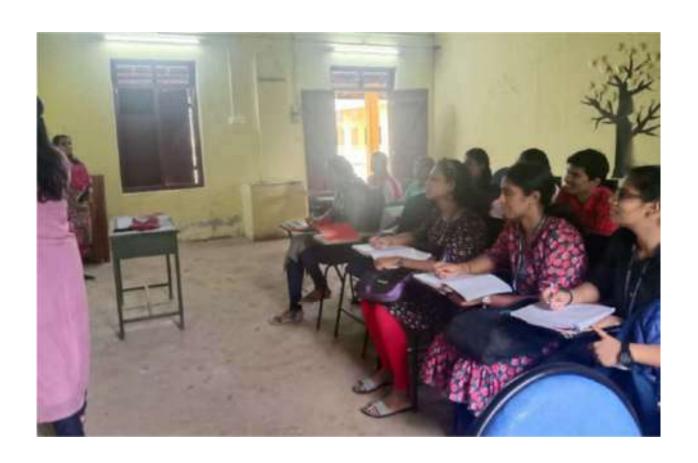

# SREE NARAYANA COLLEGE, PUNALUR DEPARTMENT OF MATHEMATICS REPORT OF CSIR-UGC NET 2020-21

This academic year twenty nine students registered out of which twenty three were passed out students and the classes were accompanied by the faculties of Mathematics Department. Following the country wide lockdown of education institutions due to Covid-19 classes were conducted on-line.

As the NET exam was delayed, students were able to work out more previous year question papers which helped in increasing their confidence level.

Classes were taken on topics namely ordinary and Partial Differential Equations, Algebra, Analysis, Optimization, Complex and Topology. The classes included discussions through Google meet. Previous year question paper were also discussed during online classes and the students were assigned to collect question and answers of general paper and to discuss during online classes which was very effective.