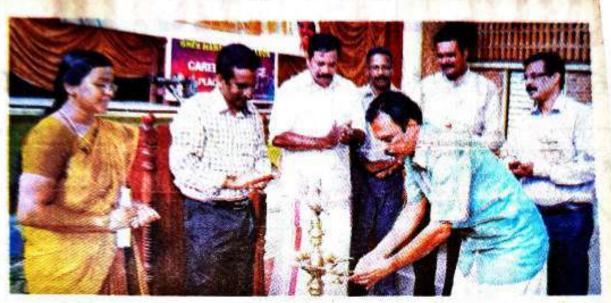

# NET COACHING COACHING FOR ENTRY INTO SERVICE CAREER GUIDANCE AND PLACEMENT CELL

FROM 2016-17 TO 2020-21