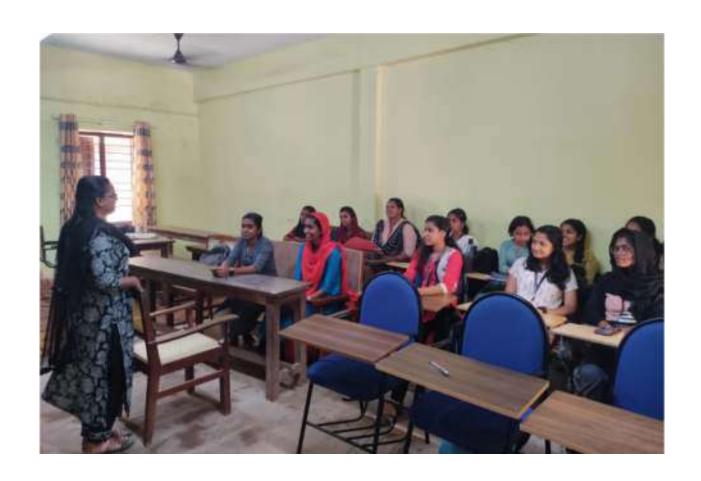

# SREE NARAYANA COLLEGE, PUNALUR DEPARTMENT OF MATHEMATICS REPORT OF CSIR-UGC NET 2020-21

This academic year twenty nine students registered out of which twenty three were passed out students and the classes were accompanied by the faculties of Mathematics Department. Following the country wide lockdown of education institutions due to Covid-19 classes were conducted on-line.

As the NET exam was delayed, students were able to work out more previous year question papers which helped in increasing their confidence level.

Classes were taken on topics namely ordinary and Partial Differential Equations, Algebra, Analysis, Optimization, Complex and Topology. The classes included discussions through Google meet. Previous year question paper were also discussed during online classes and the students were assigned to collect question and answers of general paper and to discuss during online classes which was very effective.