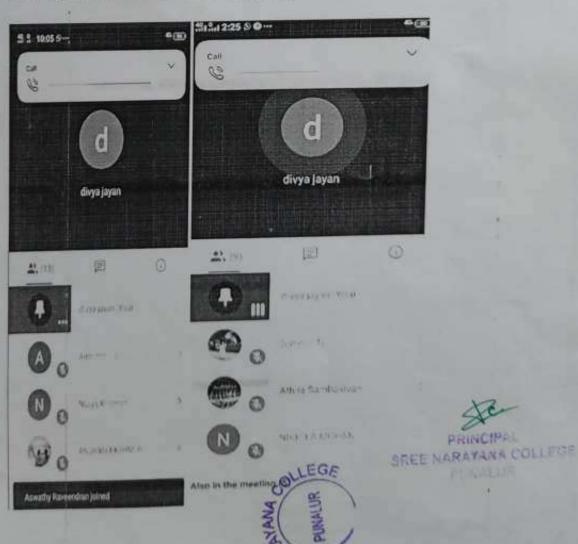

# SREE NARAYANA COLLEGE, PUNALUR DEPARTMENT OF MATHEMATICS REPORT OF CSIR-UGC NET 2020-21

This academic year twenty nine students registered out of which twenty three were passed out students and the classes were accompanied by the faculties of Mathematics Department. Following the country wide lockdown of education institutions due to Covid-19 classes were conducted on-line.

As the NET exam was delayed, students were able to work out more previous year question papers which helped in increasing their confidence level.

Classes were taken on topics namely ordinary and Partial Differential Equations, Algebra, Analysis, Optimization, Complex and Topology. The classes included discussions through Google meet. Previous year question paper were also discussed during online classes and the students were assigned to collect question and answers of general paper and to discuss during online classes which was very effective.