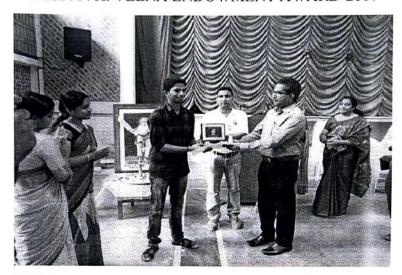

institution who secured top score in BSc Chemistry from the institution is selected as the Veena Endowment Awardee.

PROF. P. K. VEENA ENDOWMENT AWARD-2017

SREE NARAYANA COLLEGE PUNALUR
AFFILIATED TO UNIVERSITY OF KERALA
NAAC RE-ACCREDITED WITH B GRADE

PROF.P.K.VEENA ENDOWMENT PROGRAMME

VENUE: COLLEGE AUDITORIUM 17<sup>TE</sup> JANUARY 2017

SREE NA PUNALUR

Prof. P.K. Veena memorial endowment Award 2017

Sponsored by the Staff Association to the student who secures highest mark for the final year B.Sc Chemistry examination. The endowment is fixed – up in the commemoration of prof. P.K. Veena the faculty Department of Chemistry