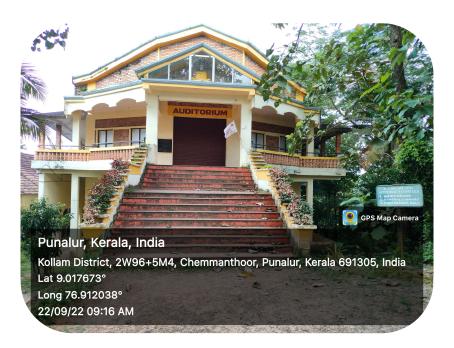

# Sree Narayana College Punalur

Chemmanthoor, Punalur, Kollam Kerala-691305

Telephone: 0475 2222635, 0475 3258895 Email: sncpunalur@gmail.com, Website: www.sncpunalur.in

## **Third Cycle NAAC Accreditation 2022**

### **CRITERION 4** —

### **Infrastructure and Learning Resources**

4.1.1: The Institution has adequate infrastructure and physical facilities for teaching-learning. viz., classrooms, laboratories, computing equipment etc.

Submitted to



### THE NATIONAL ASSESSMENT AND ACCREDITATION COUNCIL

## Physical Facilities for Teaching and Learning.

#### **Main Block**



#### **Science Block**



#### **Economics Block**



#### **Library Block**



#### **Multipurpose Play Fields**











#### **Shuttle Badminton Court**



#### Multi Gymnasium



#### **Obstacle Training for NCC Cadets**



#### **Open Gymnasium**



#### **College Auditorium**



#### **Computer Labs**



Department of Mathematics



Department of Physics



Department of Chemistry

#### Language Lab



#### Library





#### Women's Amenity Center



#### IQAC



#### Cafeteria with a stationarystore





Kollam District, 2W96+5M4, Chemmanthoor, Punalur, Kerala 691305, India Lat 9.017337° Long 76.911824° 19/09/22 01:30 PM GMT +05:30

#### **NCC Office**



#### NSS Room



#### **FSA Office**



#### Laboratories





Department of physics





Department of Chemistry





Department of Zoology

#### **Instrument room**



Department of Chemistry



Departme