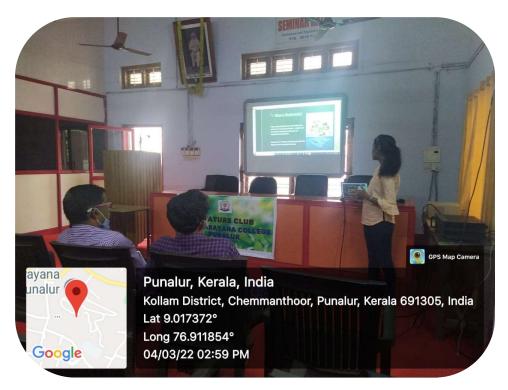

Mathematics



Department of Physics



Department of Chemistry

#### Language Lab



#### Library





#### Women's Amenity Center



#### IQAC



#### Cafeteria with a stationarystore





Kollam District, 2W96+5M4, Chemmanthoor, Punalur, Kerala 691305, India Lat 9.017337° Long 76.911824° 19/09/22 01:30 PM GMT +05:30

#### **NCC Office**



#### NSS Room



#### **FSA Office**



#### Laboratories





Department of physics





Department of Chemistry





Department of Zoology

#### **Instrument room**



Department of Chemistry



Department of Zoology



#### **Computer Labs**



Department of Mathematics



Department of Physics



Department of Chemistry

#### University Examination and Internal Examination Room



#### **Management Office**



#### **PTA Office**



Seminar Hall



#### **Open Auditorium**



#### **CCTV Facilities**



#### **Zoology Museum**