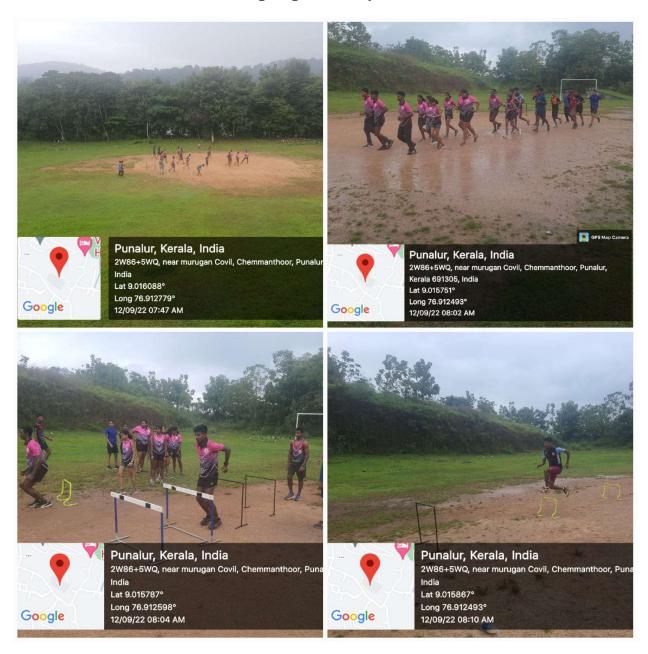

# Sree Narayana College Punalur

Chemmanthoor, Punalur, Kollam Kerala-691305

Telephone: 0475 2222635, 0475 3258895 Email: sncpunalur@gmail.com, Website: www.sncpunalur.in

## **Third Cycle NAAC Accreditation 2022**

### **CRITERION 4** —

### **Infrastructure and Learning Resources**

4.1.1: The Institution has adequate infrastructure and physical facilities for teaching-learning. viz., classrooms, laboratories, computing equipment etc.

Submitted to



### THE NATIONAL ASSESSMENT AND ACCREDITATION COUNCIL

## Physical Facilities for Teaching and Learning.

#### **Main Block**



#### **Science Block**



#### **Economics Block**



#### **Library Block**



#### **Multipurpose Play Fields**











#### **Shuttle Badminton Court**



#### Multi Gymnasium



#### **Obstacle Training for NCC Cadets**



#### **Open Gymnasium**



#### **College Auditorium**



#### **Computer Labs**



Department of Mathematics



Department of Physics



Department of Chemistry

#### Language Lab



#### Library





#### Women's Amenity Center



#### IQAC



#### Cafeteria with a stationarystore





Kollam District, 2W96+5M4, Chemmanthoor, Punalur, Kerala 691305, India Lat 9.017337° Long 76.911824° 19/09/22 01:30 PM GMT +05:30

#### **NCC Office**



#### NSS Room



#### **FSA Office**



#### Laboratories





Department of physics





Department of Chemistry





Department of Zoology

#### **Instrument room**



Department of Chemistry



Department of Zoology



#### **Computer Labs