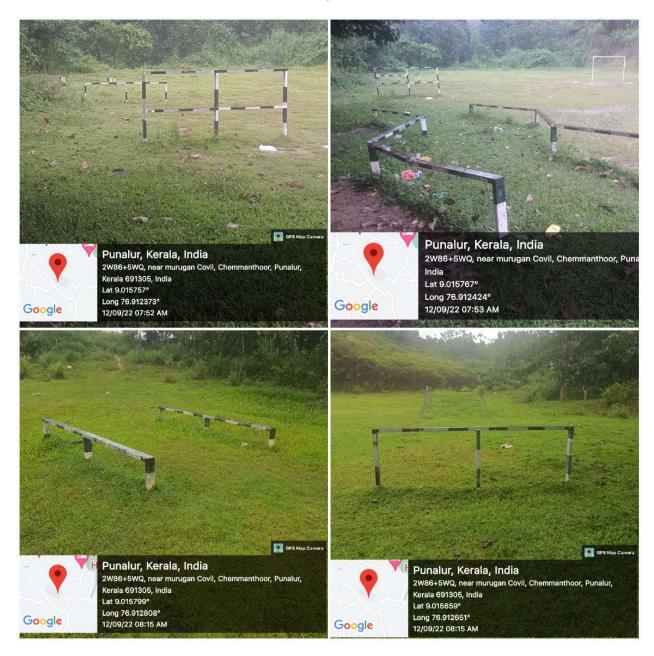

College Punalur

Chemmanthoor, Punalur, Kollam Kerala-691305

Telephone: 0475 2222635, 0475 3258895 Email: sncpunalur@gmail.com, Website: www.sncpunalur.in

## **Third Cycle NAAC Accreditation 2022**

### **CRITERION 4** —

### **Infrastructure and Learning Resources**

4.1.1: The Institution has adequate infrastructure and physical facilities for teaching-learning. viz., classrooms, laboratories, computing equipment etc.

Submitted to



### THE NATIONAL ASSESSMENT AND ACCREDITATION COUNCIL

## Physical Facilities for Teaching and Learning.

#### **Main Block**



#### **Science Block**



#### **Economics Block**



#### **Library Block**



#### **Multipurpose Play Fields**











#### **Shuttle Badminton Court**



#### Multi Gymnasium



#### **Obstacle Training for NCC Cadets**



#### **Open Gymnasium**



#### **College Auditorium**



#### **Computer Labs**



Department of Mathematics



Department of Physics



Department of Chemistry

#### Language Lab



#### Library





#### Women's Amenity Center



#### IQAC



#### Cafeteria with a stationarystore





Kollam District, 2W96+5M4, Chemmanthoor, Punalur, Kerala 691305, India Lat 9.017337° Long 76.911824° 19/09/22 01:30 PM GMT +05:30

#### **NCC Office**



#### NSS Room



#### **FSA Office**



#### Laboratories





Department of physics





Department of Chemistry





Department of Zoology

#### **Instrument room**



Department of Chemistry



Department of Zoology



#### **Computer Labs**



Department of Mathematics



Department of Physics



Department of Chemistry

#### University Examination