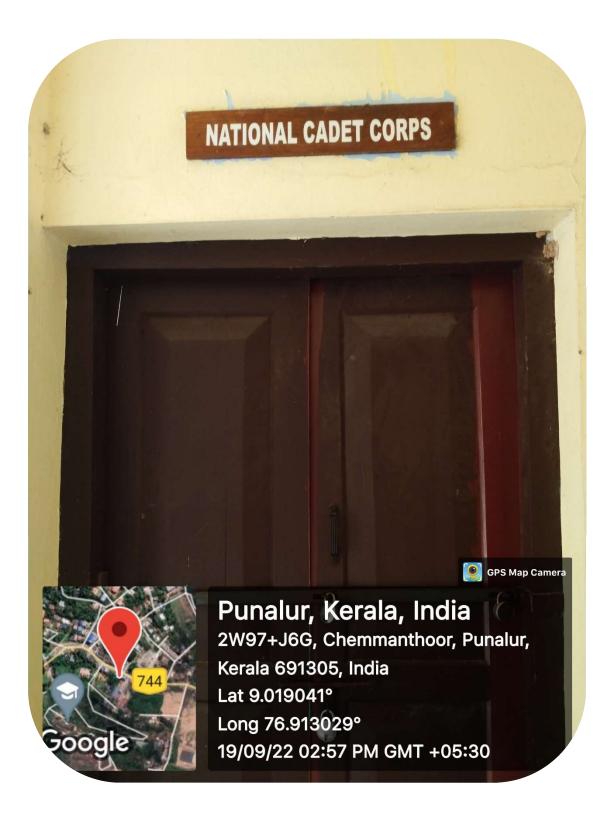

### THE NATIONAL ASSESSMENT AND ACCREDITATION COUNCIL

## Physical Facilities for Teaching and Learning.

#### **Main Block**



#### **Science Block**



#### **Economics Block**



#### **Library Block**



#### **Multipurpose Play Fields**











#### **Shuttle Badminton Court**



#### Multi Gymnasium



#### **Obstacle Training for NCC Cadets**



#### **Open Gymnasium**



#### **College Auditorium**



#### **Computer Labs**



Department of Mathematics



Department of Physics



Department of Chemistry

#### Language Lab



#### Library





#### Women's Amenity Center



#### IQAC



#### Cafeteria with a stationarystore





Kollam District, 2W96+5M4, Chemmanthoor, Punalur, Kerala 691305, India Lat 9.017337° Long 76.911824° 19/09/22 01:30 PM GMT +05:30

#### **NCC Office**



#### NSS Room



#### **FSA Office**



#### Laboratories





Department of physics





Department of Chemistry





Department of Zoology

#### **Instrument room**



Department of Chemistry



Department of Zoology



#### **Computer Labs**



Department of Mathematics



Department of Physics



Department of Chemistry

#### University Examination and Internal Examination Room



#### **Management Office**



#### **PTA Office**



Seminar Hall



#### **Open Auditorium**



#### **CCTV Facilities**



#### **Zoology Museum**