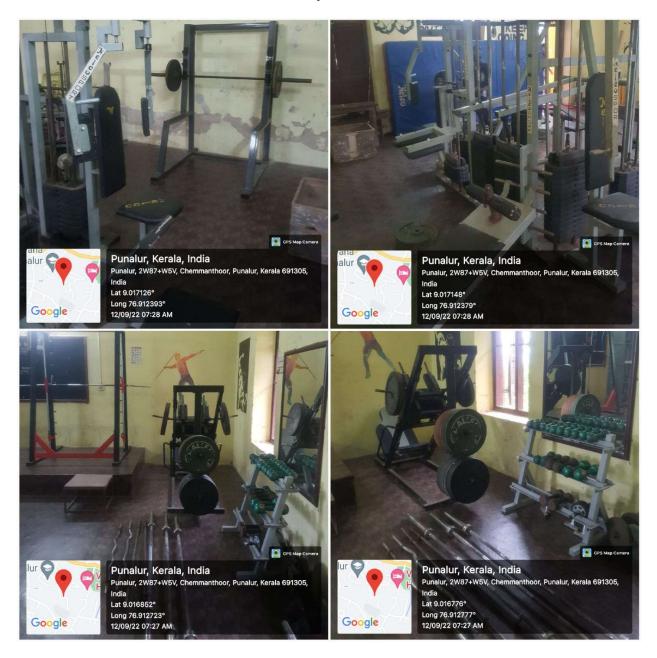

# Sree Narayana College Punalur

Chemmanthoor, Punalur, Kollam Kerala-691305

Telephone: 0475 2222635, 0475 3258895 Email: sncpunalur@gmail.com, Website: www.sncpunalur.in

## **Third Cycle NAAC Accreditation 2022**

### **CRITERION 4** —

### **Infrastructure and Learning Resources**

4.1.1: The Institution has adequate infrastructure and physical facilities for teaching-learning. viz., classrooms, laboratories, computing equipment etc.

Submitted to



### THE NATIONAL ASSESSMENT AND ACCREDITATION COUNCIL

## Physical Facilities for Teaching and Learning.

#### **Main Block**



#### **Science Block**



#### **Economics Block**



#### **Library Block**



#### **Multipurpose Play Fields**











#### **Shuttle Badminton Court**



#### Multi Gymnasium



#### **Obstacle Training for NCC Cadets**



#### **Open Gymnasium**



#### **College Auditorium**



#### **Computer Labs**



Department of Mathematics



Department of Physics



Department of Chemistry

#### Language Lab



#### Library





#### Women's Amenity Center



#### IQAC



#### Cafeteria with a stationarystore





Kollam District, 2W96+5M4, Chemmanthoor, Punalur, Kerala 691305, India Lat 9.017337° Long 76.911824° 19/09/22 01:30 PM GMT +05:30

#### **NCC Office**



#### NSS Room



#### **FSA Office**



#### Laboratories





Department of physics





Department of Chemistry





Department of Zoology

#### **Instrument room**



Department of Chemistry



Department of Zoology



#### **Computer Labs**



Department of Mathematics



Department of Physics



Departme