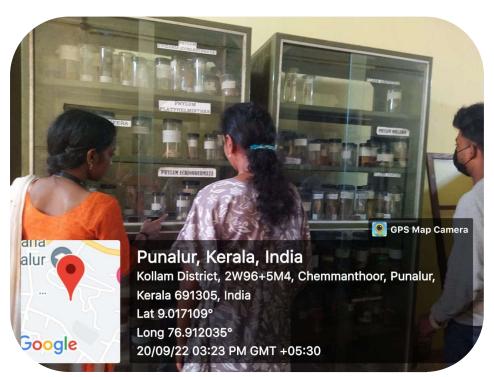

#### Library





#### Women's Amenity Center



#### IQAC



#### Cafeteria with a stationarystore





Kollam District, 2W96+5M4, Chemmanthoor, Punalur, Kerala 691305, India Lat 9.017337° Long 76.911824° 19/09/22 01:30 PM GMT +05:30

#### **NCC Office**



#### NSS Room



#### **FSA Office**



#### Laboratories





Department of physics





Department of Chemistry





Department of Zoology

#### **Instrument room**



Department of Chemistry



Department of Zoology



#### **Computer Labs**



Department of Mathematics



Department of Physics



Department of Chemistry

#### University Examination and Internal Examination Room



#### **Management Office**



#### **PTA Office**



Seminar Hall



#### **Open Auditorium**



#### **CCTV Facilities**



#### **Zoology Museum**