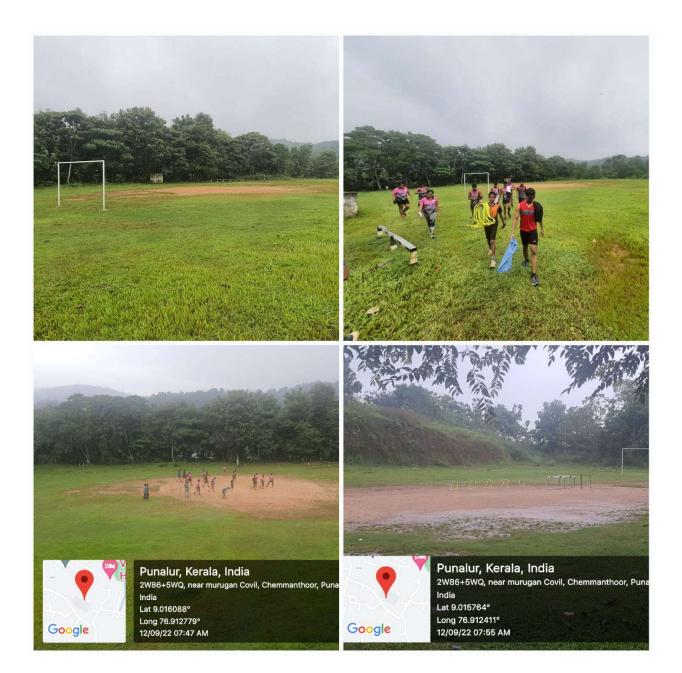

# Sree Narayana College Punalur

Chemmanthoor, Punalur, Kollam Kerala-691305

Telephone: 0475 2222635, 0475 3258895 Email: sncpunalur@gmail.com, Website: www.sncpunalur.in

## **Third Cycle NAAC Accreditation 2022**

### **CRITERION 4** —

### **Infrastructure and Learning Resources**

4.1.1: The Institution has adequate infrastructure and physical facilities for teaching-learning. viz., classrooms, laboratories, computing equipment etc.

Submitted to



### THE NATIONAL ASSESSMENT AND ACCREDITATION COUNCIL

## Physical Facilities for Teaching and Learning.

#### **Main Block**



#### **Science Block**



#### **Economics Block**



#### **Library Block**



#### **Multipurpose Play Fields**











#### **Shuttle Badminton Court**



#### Multi Gymnasium



#### **Obstacle Training for NCC Cadets**



#### **Open Gymnasium**



#### **College Auditorium**



#### **Computer Labs**



Department of Mathematics



Department of Physics



Department of Chemistry

#### Language Lab



#### Library





#### Women's Amenity Center



#### IQAC



#### Cafeteria with a stationarystore





Kollam District, 2W96+5M4, Chemmanthoor, Punalur, Kerala 691305, India Lat 9.017337° Long 76.911824° 19/09/22 01:30 PM GMT +05:30

#### **NCC Office**



#### NSS Room



#### **FSA Office**



#### Laboratories





Department of physics





Department of Chemistry





Department of Zoology

#### **Instrument room**



Department of Chemistry



Department of Zoology



#### **Computer Labs**



De