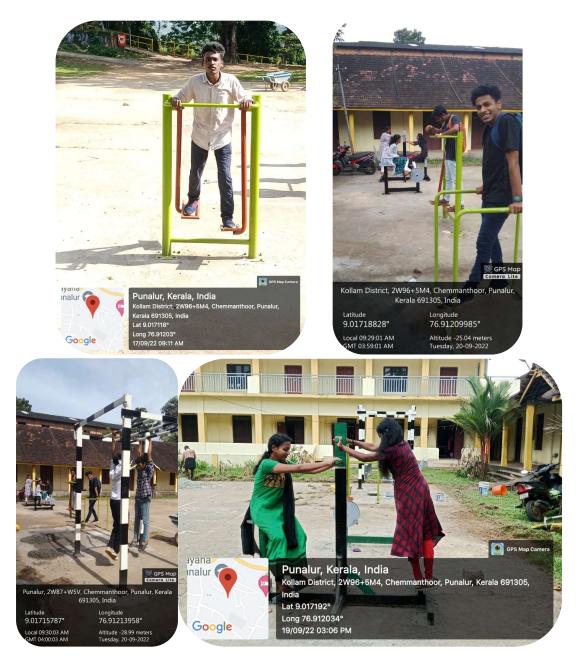

or, Punalur, Kollam Kerala-691305

Telephone: 0475 2222635, 0475 3258895 Email: sncpunalur@gmail.com, Website: www.sncpunalur.in

## **Third Cycle NAAC Accreditation 2022**

### **CRITERION 4** —

### **Infrastructure and Learning Resources**

4.1.1: The Institution has adequate infrastructure and physical facilities for teaching-learning. viz., classrooms, laboratories, computing equipment etc.

Submitted to



### THE NATIONAL ASSESSMENT AND ACCREDITATION COUNCIL

## Physical Facilities for Teaching and Learning.

#### **Main Block**



#### **Science Block**



#### **Economics Block**



#### **Library Block**



#### **Multipurpose Play Fields**











#### **Shuttle Badminton Court**



#### Multi Gymnasium



#### **Obstacle Training for NCC Cadets**



#### **Open Gymnasium**



#### **College Auditorium**



#### **Computer Labs**



Department of Mathematics



Department of Physics



Department of Chemistry

#### Language Lab



#### Library





#### Women's Amenity Center



#### IQAC



#### Cafeteria with a stationarystore





Kollam District, 2W96+5M4, Chemmanthoor, Punalur, Kerala 691305, India Lat 9.017337° Long 76.911824° 19/09/22 01:30 PM GMT +05:30

#### **NCC Office**



#### NSS Room



#### **FSA Office**



#### Laboratories





Department of physics





Department of Chemistry





Department of Zoology

#### **Instrument room**



Department of Chemistry



Department of Zoology



#### **Computer Labs**



Department of Mathematics



Department of Physics



Department of Chemistry

#### University Examination and Internal Examination Ro