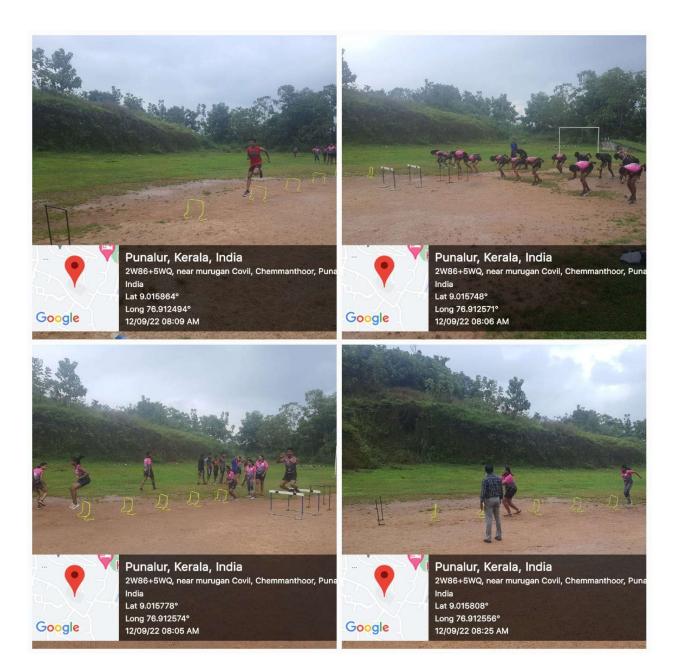

# Sree Narayana College Punalur

Chemmanthoor, Punalur, Kollam Kerala-691305

Telephone: 0475 2222635, 0475 3258895 Email: sncpunalur@gmail.com, Website: www.sncpunalur.in

## **Third Cycle NAAC Accreditation 2022**

### **CRITERION 4** —

### **Infrastructure and Learning Resources**

4.1.1: The Institution has adequate infrastructure and physical facilities for teaching-learning. viz., classrooms, laboratories, computing equipment etc.

Submitted to



### THE NATIONAL ASSESSMENT AND ACCREDITATION COUNCIL

## Physical Facilities for Teaching and Learning.

#### **Main Block**



#### **Science Block**



#### **Economics Block**



#### **Library Block**



#### **Multipurpose Play Fields**











#### **Shuttle Badminton Court**



#### Multi Gymnasium



#### **Obstacle Training for NCC Cadets**



#### **Open Gymnasium**



#### **College Auditorium**



#### **Computer Labs**



Department of Mathematics



Department of Physics



Department of Chemistry

#### Language Lab



#### Library





#### Women's Amenity Center



#### IQAC



#### Cafeteria with a stationarystore





Kollam District, 2W96+5M4, Chemmanthoor, Punalur, Kerala 691305, India Lat 9.017337° Long 76.911824° 19/09/22 01:30 PM GMT +05:30

#### **NCC Office**



#### NSS Room



#### **FSA Office**



#### Laboratories





Department of physics





Department of Chemistry





Department of Zoology

#### **Instrument room**



Department of Chemistry



Department of Zoology



#### **Computer Labs**