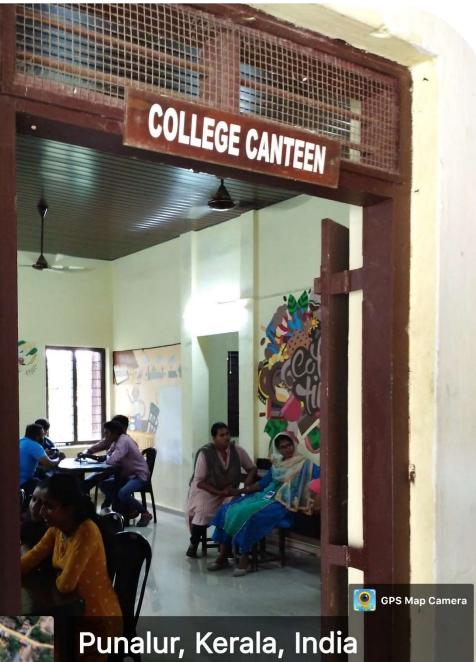

#### Cafeteria with a stationarystore

Kollam District, 2W96+5M4, Chemmanthoor, Punalur, Kerala 691305, India Lat 9.017337° Long 76.911824° 19/09/22 01:30 PM GMT +05:30