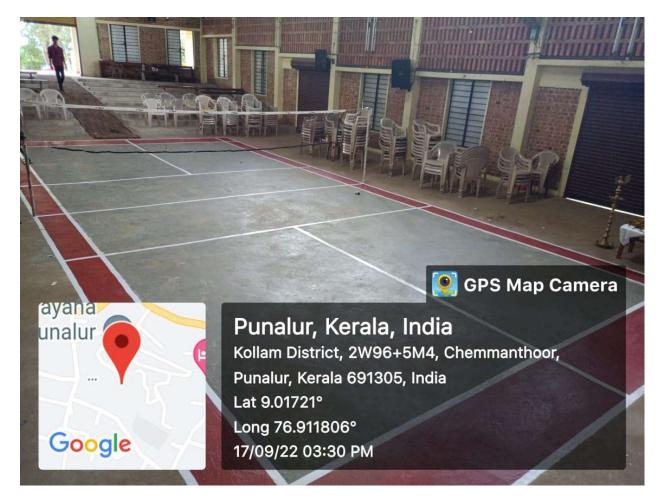

# Sree Narayana College Punalur

Chemmanthoor, Punalur, Kollam Kerala-691305

Telephone: 0475 2222635, 0475 3258895 Email: sncpunalur@gmail.com, Website: www.sncpunalur.in

## **Third Cycle NAAC Accreditation 2022**

### **CRITERION 4** —

### **Infrastructure and Learning Resources**

4.1.1: The Institution has adequate infrastructure and physical facilities for teaching-learning. viz., classrooms, laboratories, computing equipment etc.

Submitted to



### THE NATIONAL ASSESSMENT AND ACCREDITATION COUNCIL

## Physical Facilities for Teaching and Learning.

#### **Main Block**



#### **Science Block**



#### **Economics Block**



#### **Library Block**



#### **Multipurpose Play Fields**











#### **Shuttle Badminton Court**



#### Multi Gymnasium



#### **Obstacle Training for NCC Cadets**



#### **Open Gymnasium**



#### **College Auditorium**



#### **Computer Labs**



Department of Mathematics



Department of Physics



Department of Chemistry

#### Language Lab



#### Library





#### Women's Amenity Center



#### IQAC



#### Cafeteria with a stationarystore





Kollam District, 2W96+5M4, Chemmanthoor, Punalur, Kerala 691305, India Lat 9.017337° Long 76.911824° 19/09/22 01:30 PM GMT +05:30

#### **NCC Office**



#### NSS Room



#### **FSA Office**



#### Laboratories





Department of physics





Department of Chemistry





Department of Zoology

#### **Instrument room**



Department of Chemistry



Department of Zoology



#### **Computer Labs**



Department of Mathematics



Departmen