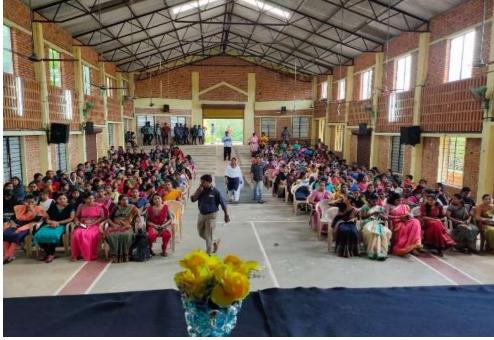

The admission process is done through the **Centralised Allotment Process (CAP)** of the University of Kerala on merit basis. After the admission processes, through the tutors, the **College Level Monitoring Committee** identifies the advanced and slow learners by conducting Group discussions, Oral quiz, Assignments, Post Admission tests etc. and ensures the implementation of effective strategies to horn their knowledge skills.