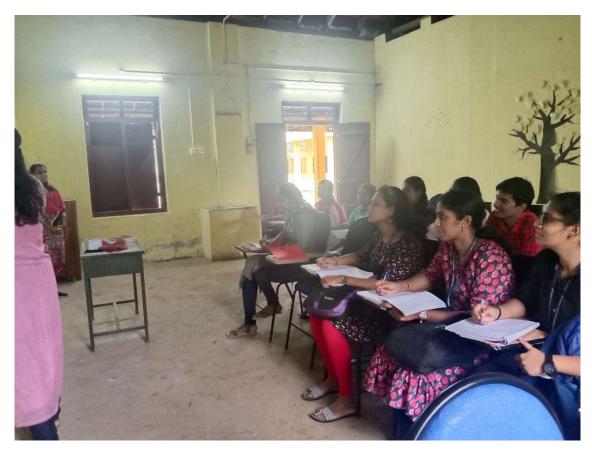

The admission process is done through the **Centralised Allotment Process (CAP)** of the University of Kerala on merit basis. After the admission processes, through the tutors, the **College Level Monitoring Committee** identifies the advanced and slow learners by conducting Group discussions, Oral quiz, Assignments, Post Admission tests etc. and ensures the implementation of effective strategies to horn their knowledge skills.