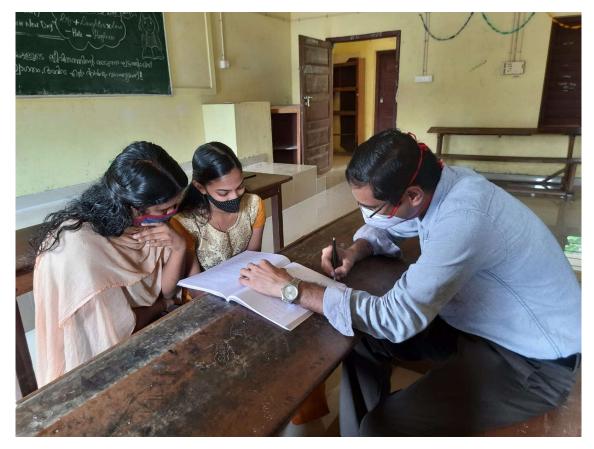

o submit the assignments on time. This encourages the students to utilise the library facility and get great exposure in their subjects. Besides the exposure, students are trained to write creatively.





Submitted to,

Submifled.

By

Muhsina B

1st year BA

Etlistoxy)





Assignments submitted by students.





Extra reference materials distributed to students via Google Classroom

## 6) Remedial coaching

The college offers remedial coaching for the students who need special care and support in academics. Special attention is given to weaker students, especially those coming from socially and economically disadvantaged backgrounds. Remedial coaching sessions are held throughout the year for them. The progress of the students is evaluated on the basis of written examination and viva.



Remedial class handled by the Teaching Faculty.