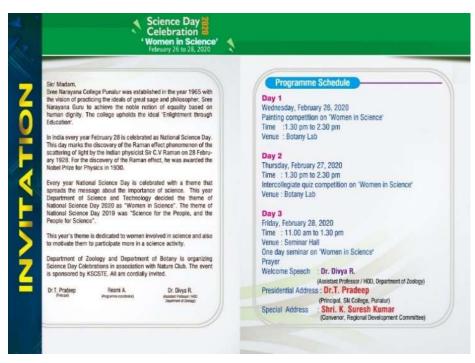

The admission process is done through the **Centralised Allotment Process (CAP)** of the University of Kerala on merit basis. After the admission processes, through the tutors, the **College Level Monitoring Committee** identifies the advanced and slow learners by conducting Group discussions, Oral quiz, Assignments, Post Admission tests etc. and ensures the implementation of effective strategies to horn their knowledge skills.