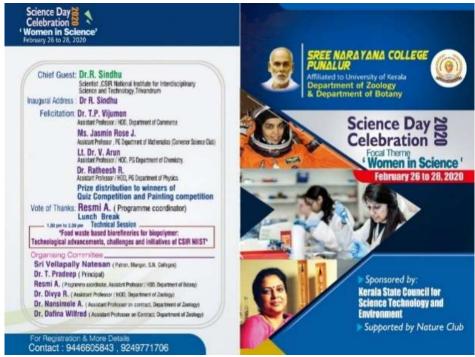

The admission process is done through the **Centralised Allotment Process (CAP)** of the University of Kerala on merit basis. After the admission processes, through the tutors, the **College Level Monitoring Committee** identifies the advanced and slow learners by conducting Group discussions, Oral quiz, Assignments, Post Admission tests etc. and ensures the implementation of effective strategies to horn their knowledge skills.