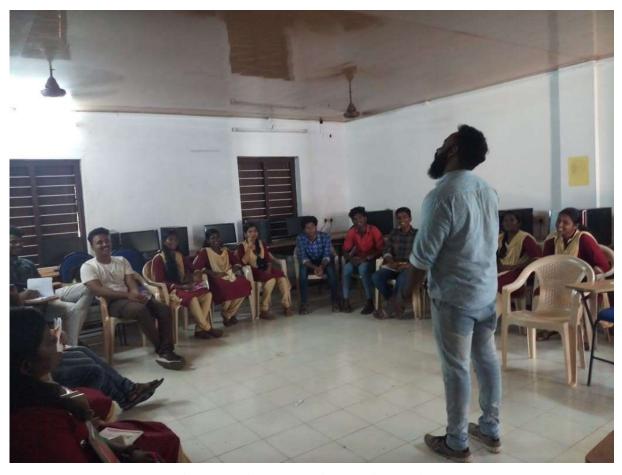

The admission process is done through the **Centralised Allotment Process (CAP)** of the University of Kerala on merit basis. After the admission processes, through the tutors, the **College Level Monitoring Committee** identifies the advanced and slow learners by conducting Group discussions, Oral quiz, Assignments, Post Admission tests etc. and ensures the implementation of effective strategies to horn their knowledge skills.