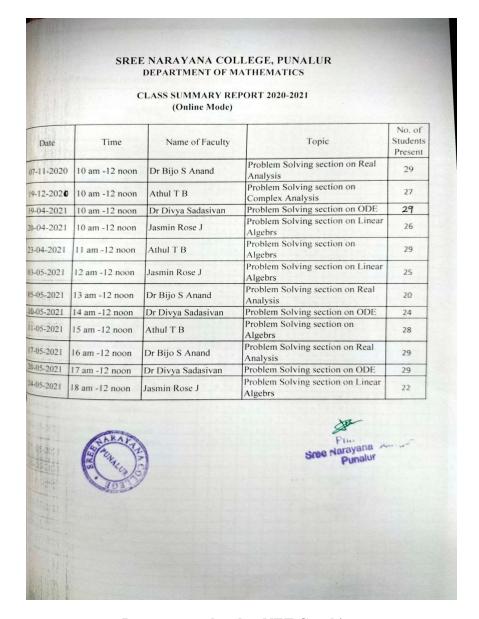

The admission process is done through the **Centralised Allotment Process (CAP)** of the University of Kerala on merit basis. After the admission processes, through the tutors, the **College Level Monitoring Committee** identifies the advanced and slow learners by conducting Group discussions, Oral quiz, Assignments, Post Admission tests etc. and ensures the implementation of effective strategies to horn their knowledge skills.