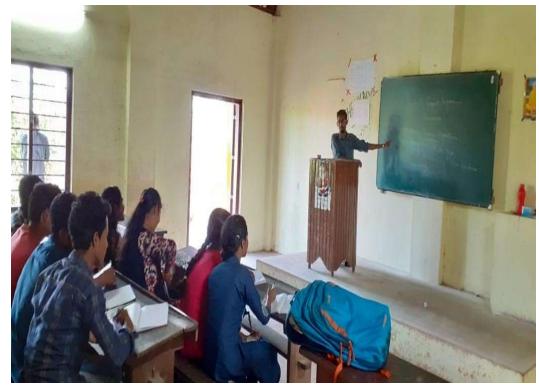

Jolle au Punalur



**Documents related to NET Coaching** 

#### **Seminars**

The students are encouraged to participate in college level and intercollegiate seminars so that they can widen their exposure in concerned subjects.





National Science Day Celebration 2020 organised under the sponsorship of KSCSTE





## **Special Strategies for Slow Learners:**

## **1.Scholar Support Programme(SSP):**

SSP,a government sponsored programme is an academic initiative that targets the slow learners. Through the programme each student of the category is given special attention in each subject and given special classes by the teachers concerned. Regular monitoring in terms of test papers, question and answer sessions etc. are done.



A session handled by the Resource Person, Dr. Pramod S.K.





Classes handled by Internal Mentors.



Students attending External Mentoring session.

## **Assignments**

Assignments are allotted to the students regularly. Besides the demand of curriculum, students are given several topics and are intimated to submit the assignments on time. This encourages the students to utilise the library facility and get great exposure in their subjects. Besides the exposure, students are trained to write creatively.





Submitted to,

Submifled.

By

Muhsina B

1st year BA

Etlistoxy)





Assignments submitted by students.





Extra reference materials distributed to students via Google Classroom

## 6) Remedial coaching

The college offers remedial coaching for the students who need special care and support in academics. Special attention is given to wea