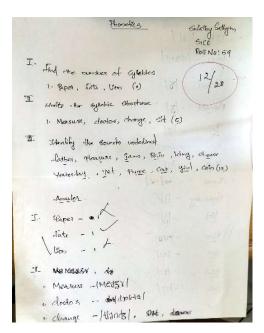

sncpunalur@gmail.com, Website: www.sncpunalur.in

# **Third Cycle NAAC Accreditation 2022**

# **CRITERION 2**

## **Teaching-learning and Evaluation**

2.2.1: The institution assesses the learning levels of the students and organises special Programmes for advanced learners and slow learners Help

Submitted to



THE NATIONAL ASSESSMENT AND ACCREDITATION COUNCIL

The admission process is done through the **Centralised Allotment Process (CAP)** of the University of Kerala on merit basis. After the admission processes, through the tutors, the **College Level Monitoring Committee** identifies the advanced and slow learners by conducting Group discussions, Oral quiz, Assignments, Post Admission tests etc. and ensures the implementation of effective strategies to horn their knowledge skills.



Post admission tests conducted by the tutors to analyse the students.



|                                                           |                                                                                                                                                                                                                                | LUR