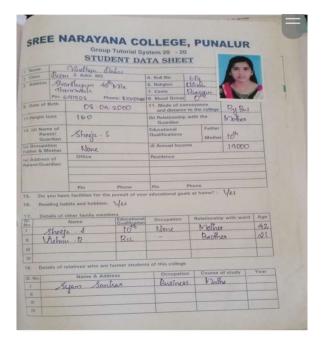

creditation 2022**

# **CRITERION 2**

## **Teaching-learning and Evaluation**

2.2.1: The institution assesses the learning levels of the students and organises special Programmes for advanced learners and slow learners Help

Submitted to



THE NATIONAL ASSESSMENT AND ACCREDITATION COUNCIL

The admission process is done through the **Centralised Allotment Process (CAP)** of the University of Kerala on merit basis. After the admission processes, through the tutors, the **College Level Monitoring Committee** identifies the advanced and slow learners by conducting Group discussions, Oral quiz, Assignments, Post Admission tests etc. and ensures the implementation of effective strategies to horn their knowledge skills.



Post admission tests conducted by the tutors to analyse the students.



|                                                           |                                                                                                                                                                                                                                | LUR