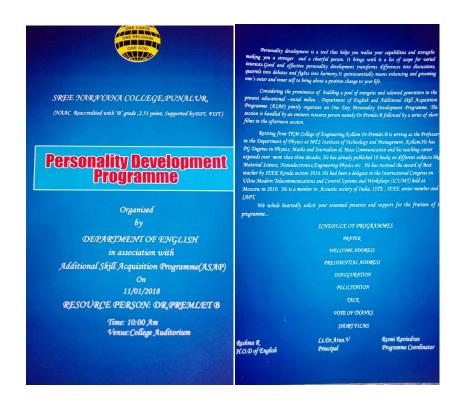

The admission process is done through the **Centralised Allotment Process (CAP)** of the University of Kerala on merit basis. After the admission processes, through the tutors, the **College Level Monitoring Committee** identifies the advanced and slow learners by conducting Group discussions, Oral quiz, Assignments, Post Admission tests etc. and ensures the implementation of effective strategies to horn their knowledge skills.