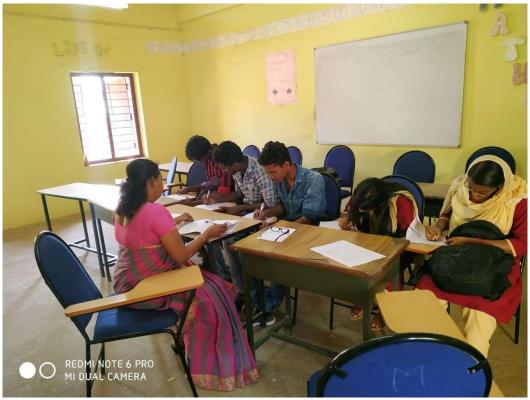

The admission process is done through the **Centralised Allotment Process (CAP)** of the University of Kerala on merit basis. After the admission processes, through the tutors, the **College Level Monitoring Committee** identifies the advanced and slow learners by conducting Group discussions, Oral quiz, Assignments, Post Admission tests etc. and ensures the implementation of effective strategies to horn their knowledge skills.