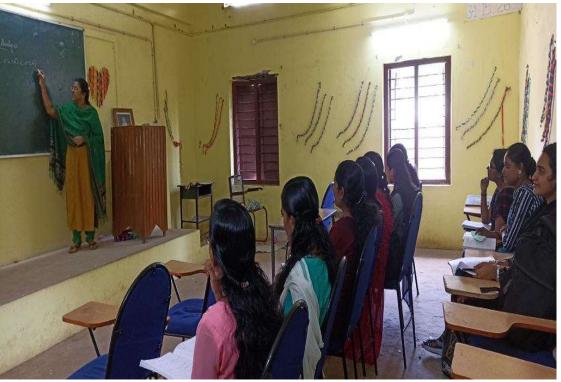

The admission process is done through the **Centralised Allotment Process (CAP)** of the University of Kerala on merit basis. After the admission processes, through the tutors, the **College Level Monitoring Committee** identifies the advanced and slow learners by conducting Group discussions, Oral quiz, Assignments, Post Admission tests etc. and ensures the implementation of effective strategies to horn their knowledge skills.