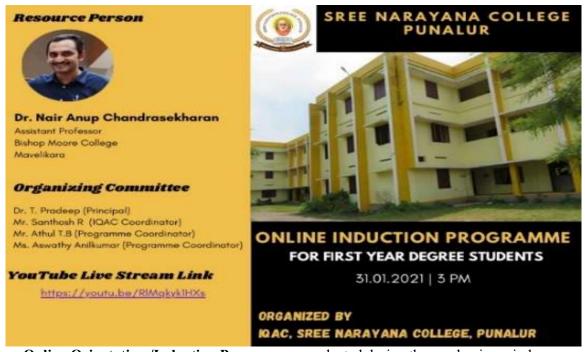

The admission process is done through the **Centralised Allotment Process (CAP)** of the University of Kerala on merit basis. After the admission processes, through the tutors, the **College Level Monitoring Committee** identifies the advanced and slow learners by conducting Group discussions, Oral quiz, Assignments, Post Admission tests etc. and ensures the implementation of effective strategies to horn their knowledge skills.