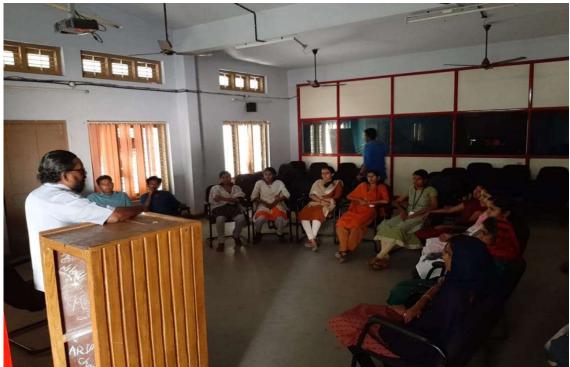

The admission process is done through the **Centralised Allotment Process (CAP)** of the University of Kerala on merit basis. After the admission processes, through the tutors, the **College Level Monitoring Committee** identifies the advanced and slow learners by conducting Group discussions, Oral quiz, Assignments, Post Admission tests etc. and ensures the implementation of effective strategies to horn their knowledge skills.