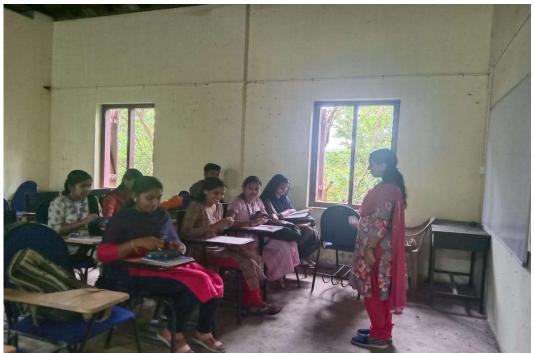

The admission process is done through the **Centralised Allotment Process (CAP)** of the University of Kerala on merit basis. After the admission processes, through the tutors, the **College Level Monitoring Committee** identifies the advanced and slow learners by conducting Group discussions, Oral quiz, Assignments, Post Admission tests etc. and ensures the implementation of effective strategies to horn their knowledge skills.