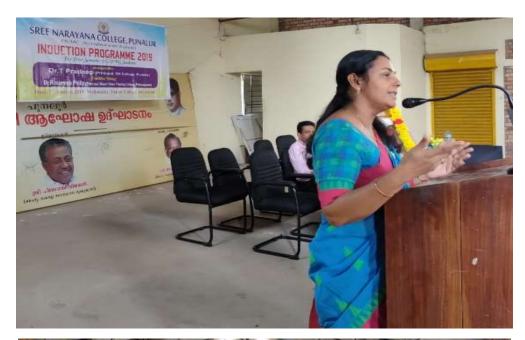

ies for the pursuit of the pu | Educational Qualification SSAC         | Occupation Welder Howeinje                                   | Relationship  Fether Mother Brothe Curandpo                            | with ward A |  |

Data-sheets collected and documented by the Tutors with the commencement of First Year Degree classes

## Strategies for Advanced Learners and Slow Learners.

Each year,an**Orientation** /Induction Programme is conducted for the First Year Degree students with the objective of inculcating their interests and mainstreaming their concentration in their specialised subjects. Even during the pandemic period, the induction programme was conducted through online mode. Besides the main objective, an awareness on how to tackle up the pandemic situation was also considered.





Orientation /Induction Programme conducted for the First Year Degree students





Online Orientation /Induction Programme conducted during the pandemic period.

## **Personality Development Class:**

Personality development sessions are carried out by life skill trainers and personality development trainers. The sessions focus on etiquette grooming, enhancing group discussion skills etc. Personality development classes focus on both advanced and slow learners. It also increase the self esteem and self confidence among the students





Personality Devolopment Programme conducted at the college

## **Counselling Class for students**

Counselling classes for students organized by Counselling Cell, SreeNarayana College Punalur The main objective of conducting such classes includes stress