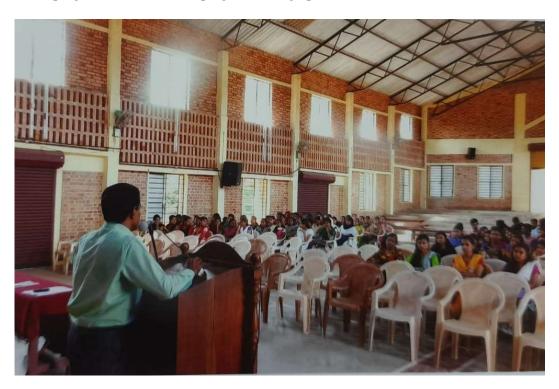

The admission process is done through the **Centralised Allotment Process (CAP)** of the University of Kerala on merit basis. After the admission processes, through the tutors, the **College Level Monitoring Committee** identifies the advanced and slow learners by conducting Group discussions, Oral quiz, Assignments, Post Admission tests etc. and ensures the implementation of effective strategies to horn their knowledge skills.