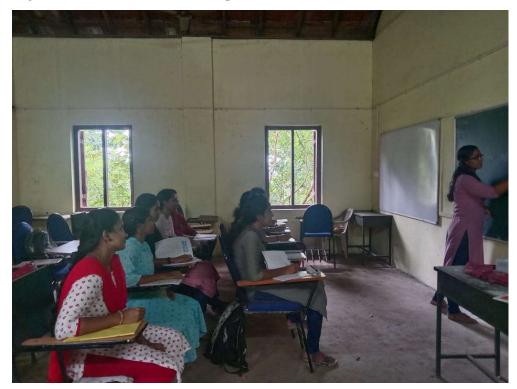

The admission process is done through the **Centralised Allotment Process (CAP)** of the University of Kerala on merit basis. After the admission processes, through the tutors, the **College Level Monitoring Committee** identifies the advanced and slow learners by conducting Group discussions, Oral quiz, Assignments, Post Admission tests etc. and ensures the implementation of effective strategies to horn their knowledge skills.