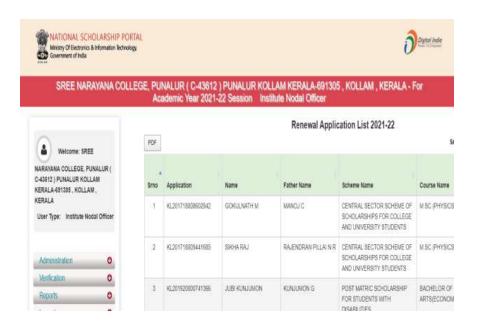

Selected Not Transferred Renewed student list(CSS-2014) 010057933118 ANAGHA V S Not verified Not Selected Not Transferred 010014965715 ASWIN S Verified Not Selected Not Transferred





#### **National Scholarships**

Students apply for different national scholarships through national scholarship portal. Central sector scholarship is given to meritorious students. PG Indira Gandhi scholarship for Single Girl child is applied by post graduate students who are single girl child of the family. Post Matric Scholarship for Minority is for meritorious students of minority community. Post Matric Scholarship for Students with Disabilities is applied by differently abled students of our institution. Inspire Scholarship by Department of Science and Technology is another National Level scholarship.



## **Institutional Level Scholarships**

Merit scholarships are given at institutional level to the toppers of university examination in both undergraduate and post graduate courses. Endowment awards on merit-cum means basis are also provided at institution level.







Prof. P. K. Veena Endowment Award in the memory of former faculty of Chemistry Department, Prof. P. K. Veena is given to topper of university exam of BSc. Chemistry every year.





S. Ramachandran Memorial Scholarship supported by M. Krishnamurthy, alumni of 1974-76 PDC batch of our college is given to three meritorious but needy students of Physics.

## Library:

The College library is installed with the softwares namely Inflibnet and Libsoft through which the students and teachers are provided with the accessibility t