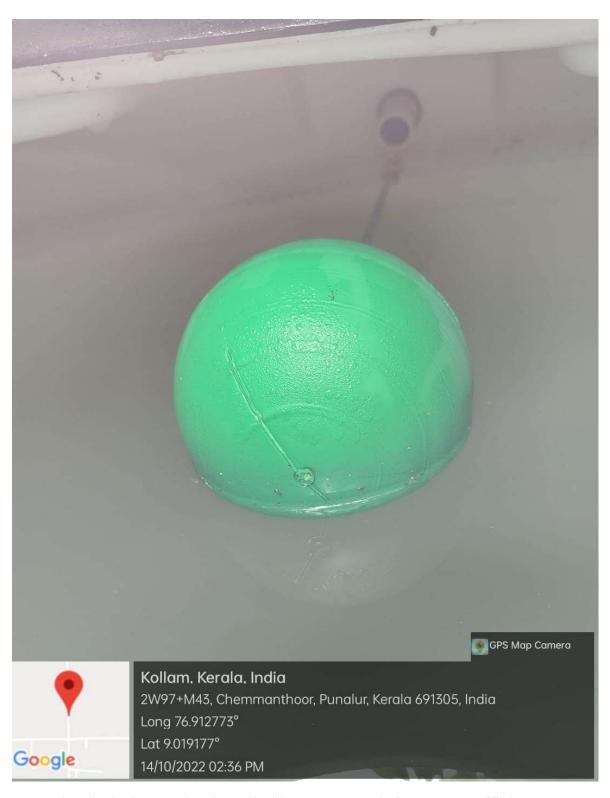

Mechanical Float Valve installed in Water Tank for energy efficient water management.

Electrical Float Valve installed in Water Tank for energy efficient water management.