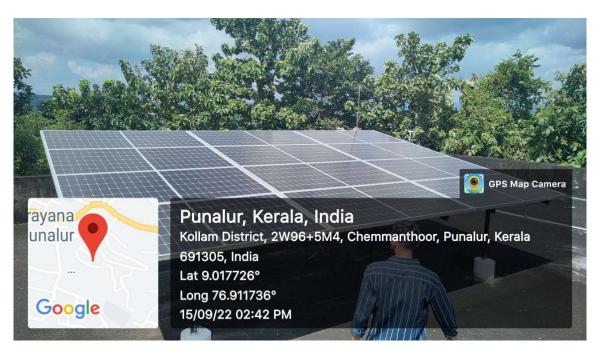

## **Solar Energy**

Image showing 5.2 kWh Solar Panel fitted on the roof of the Administrative building.

Inverter and other components of the Solar power plant.