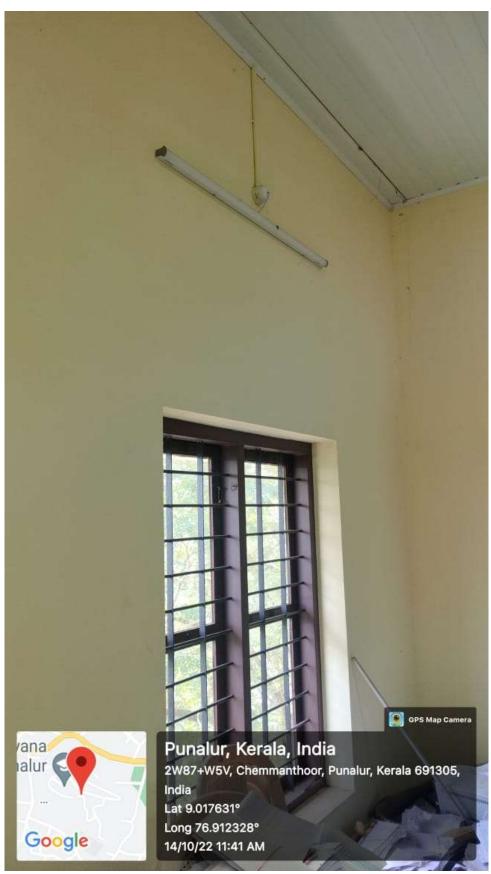

Energy saving LED Tube lamp in the Main-block classroom.

Energy saving LED Tube lamp in the Examination cell.

Energy saving LED Tube lamp in the stairway.

Energy saving LED Tube lamp in the First Floor Verandah.