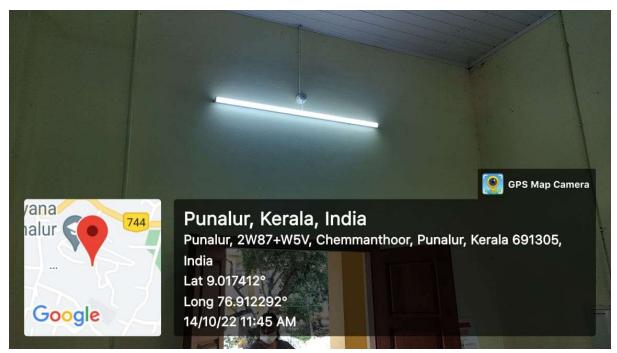

Energy saving LED Tube lamp in the Main-block classroom.

Energy saving LED Tube lamp in the Examination cell.

Energy saving LED Tube lamp in the stairway.

Energy saving LED Tube lamp in the First Floor Verandah.