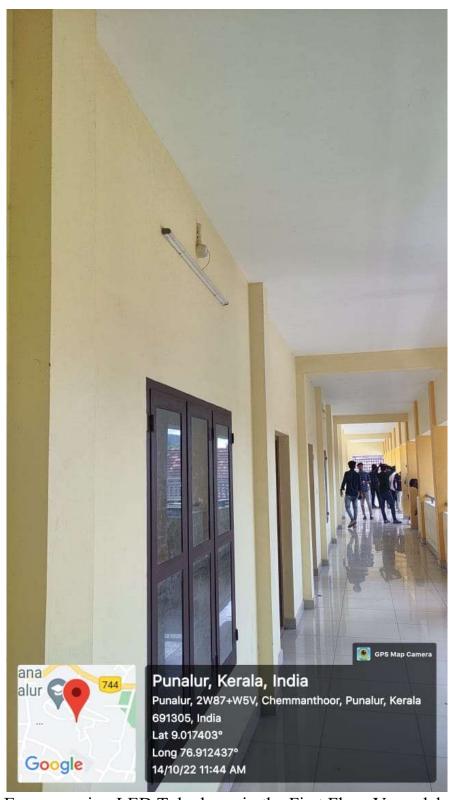

Energy saving LED Tube lamp in the Main-block classroom.

Energy saving LED Tube lamp in the Examination cell.

Energy saving LED Tube lamp in the stairway.

Energy saving LED Tube lamp in the First Floor Verandah.