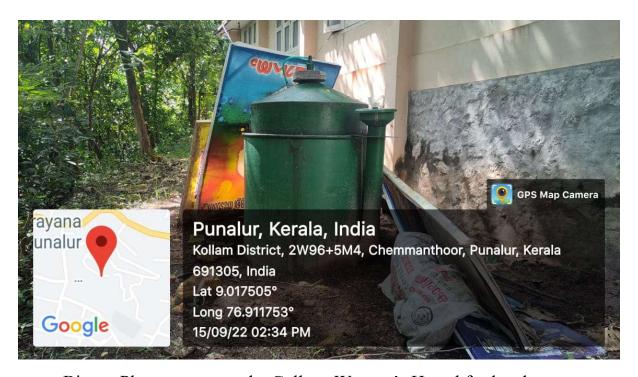

Mechanical Float Valve installed in Water Tank for energy efficient water management.

Electrical Float Valve installed in Water Tank for energy efficient water management.