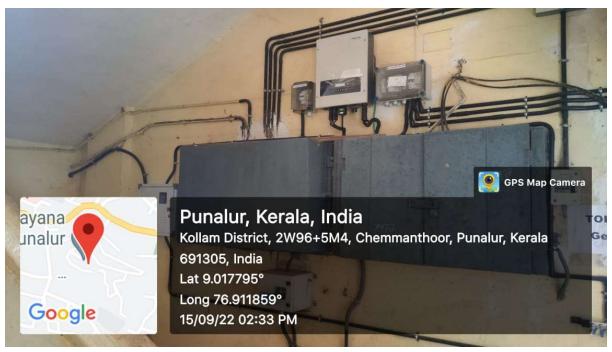

## **Solar Energy**

Image showing 5.2 kWh Solar Panel fitted on the roof of the Administrative building.

Inverter and other components of the Solar power plant.