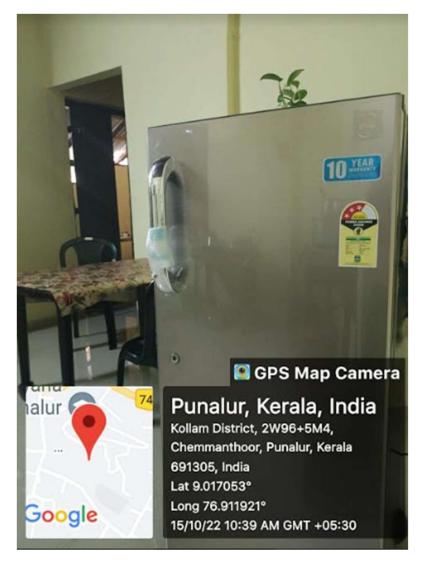

## Use of LED bulbs/power efficient equipment

4-star Energy efficiency rated refrigerator in the Chemistry Lab.

In the canteen, old Refrigerator is replaced by a 3-star Energy efficiency rated refrigerator by Canteen contractor in the Direction of Principal.