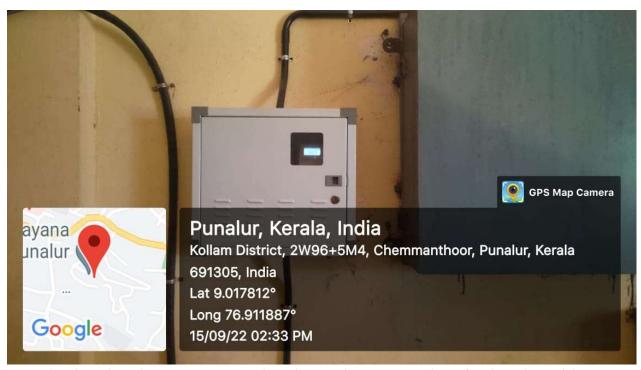

## Wheeling to the Grid

5.2kW Solar Power Plant Inverter setup showing connection feed to the grid.

Bi-Directional Energy meter showing Solar Power Plant feed to the grid.