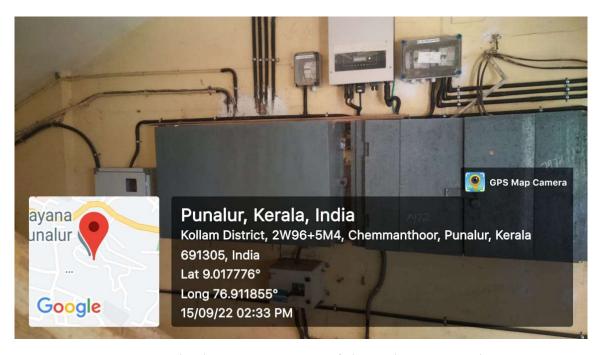

## **Solar Energy**

Image showing 5.2 kWh Solar Panel fitted on the roof of the Administrative building.

Inverter and other components of the Solar power plant.

## Wheeling to the Grid

5.2kW Solar Power Plant Inverter setup showing connection feed to the grid.

Bi-Directional Energy meter showing Solar Power Plant feed to the grid.