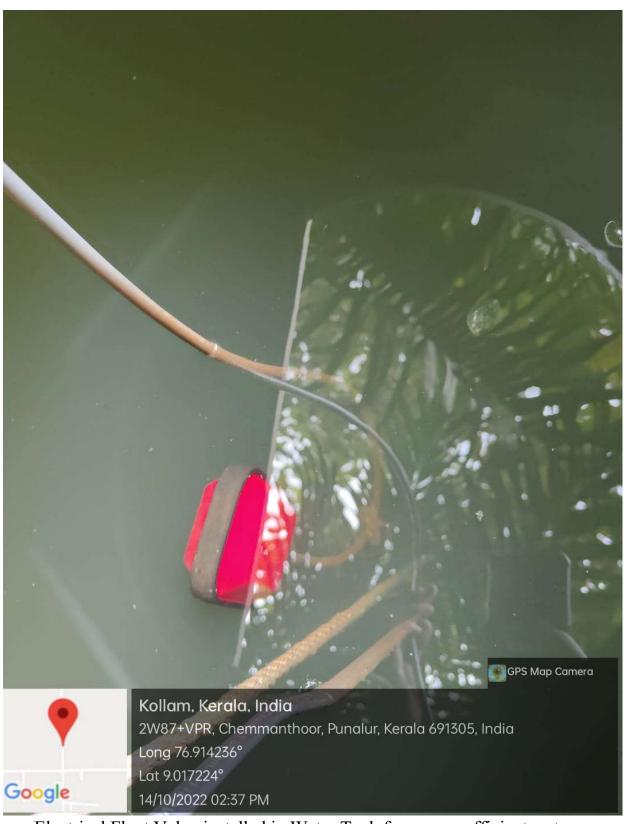

Mechanical Float Valve installed in Water Tank for energy efficient water management.

Electrical Float Valve installed in Water Tank for energy efficient water management.