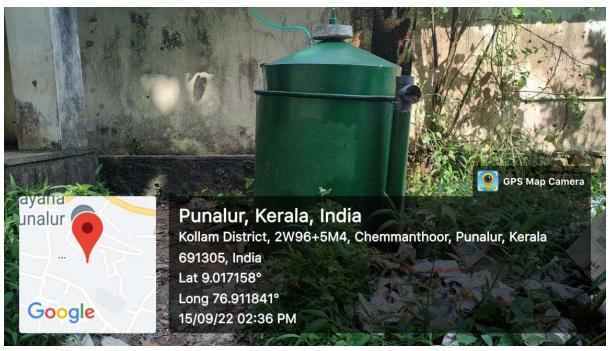

Mechanical Float Valve installed in Water Tank for energy efficient water management.

Electrical Float Valve installed in Water Tank for energy efficient water management.