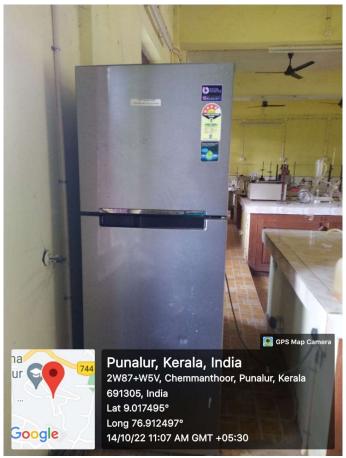

## Use of LED bulbs/power efficient equipment

4-star Energy efficiency rated refrigerator in the Chemistry Lab.

In the canteen, old Refrigerator is replaced by a 3-star Energy efficiency rated refrigerator by Canteen contractor in the Direction of Principal.