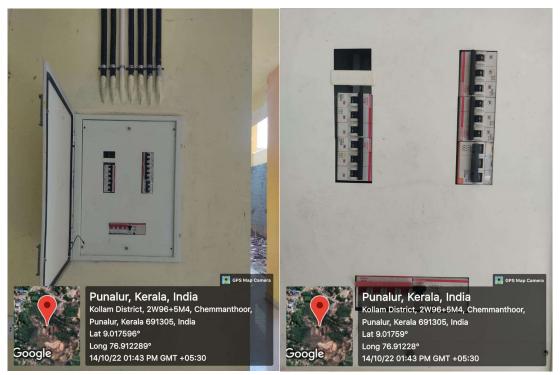

Energy saving LED Tube lamps in the IT Room.

Energy saving LED Tube lamp in the Ground Floor Verandah.

Energy saving LED Tube lamp in the Second Floor Verandah.

Energy efficient ELCB connection (for safety and efficient prevention of power leakage). Left image shows the distribution setup and the right image shows only the ELCB unit.