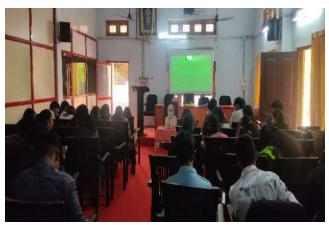

#### A Glimpse to the Seminar prospects

Career Guidance is a counselling programme designed to help students to choose the right career path based on their educational and professional choices. It is a qualitative and quantitative assessment of the knowledge, skills, information, and experience to identify career options available. The Career Guidance & Placement Cell had been established in the college with a vision to encourage students to participate in competitive examinations, conducting placement drives and to set their career goals. The College Principal, Dr.Shiny Mathews constituted the Career guidance & Placement cell for the academic year 2024-2025. Dr.Divya.S.Rajan, Assistant Professor, Department of Zoology was nominated as the Convenor of the cell and the others members are

Welcome address was delivered by Dr.Divya.S.Rajan, the Convenor of Career guidance & placement Cell. The Felicitation was rendered by Ms.Jasmine Rose.J, Associate Professor, Department of Mathematics together with the presence of Ms.Resmi.A, Assistant Professor, Department of Botany.The Career guidance talk was led by Mr.Vivek (GM & CFO ,Skillspark, the finishing School). Around 79 students had participated in the programme.