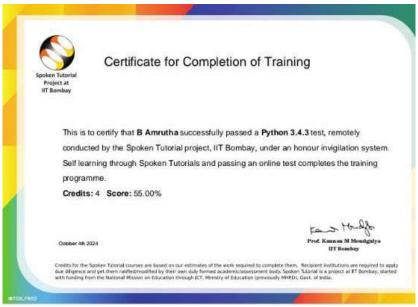

#### Certificate of Participation

This is to certify that B Amrutha has participated in Student Training Programme from 2024-09-04 to 2024-10-04 on Python 3.4.3 organized by Sree Narayana College, Punatur with course material provided by Spoken Tutorial Project, IIT Bombay.

This training is offered by the Spoken Tutorial Project, IIT Bombay.

From Honold Prof. Kannon M Stoudgelyn

Gedits for the Spoken Tutorial courses are based on our estimates of the work required to complete them. Recipient institutions are required to appliate dispense and get them natificationalized by their own duly formed coolemn; lessessment body, Spoken Tutorial is a project at \$7 Borniary, started