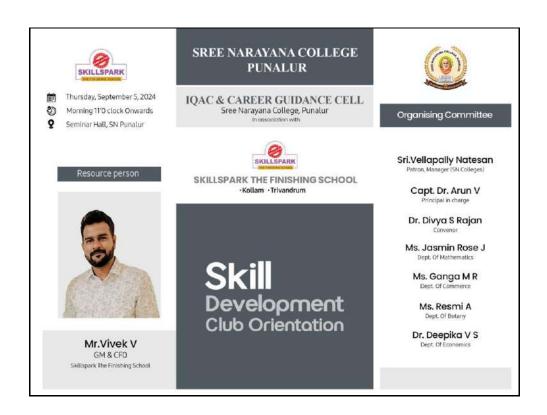

#### NAME OF THE PROGRAMME /ACTIVITY: "Skill Development Club Orientation by SKILLSPARK"

| Date : 05-09-2024                                                      | Total participants/Beneficiaries: 81 |
|------------------------------------------------------------------------|--------------------------------------|
| Organized by Career Guidance & Placement Cell in association with IQAC | Male:10 Female:71                    |

| Serial No. | Name of Resource | Designation            |
|------------|------------------|------------------------|
|            | Person           |                        |
| 1          | Mr.Vivek         | GM & CFO Skillspark,   |
|            |                  | the finishing          |
|            |                  | School(Affiliated with |
|            |                  | ASAP)                  |

#### PROGRAMME SCHEDULE

♣ Prayer : III DC Students (Zoology Department)

♣ Welcome address : Dr.Divya.S.Rajan (Assistant Professor ,Department of Zoology)

♣ Presidential address: Capt.Dr.Arun.V (Principal in Charge, S.N.College, Punalur)

♣ Felicitation : Ms.Jasmine Rose.J (Associate Professor, Mathematics Department)

♣ Resource Persons : Mr. Vivek (GM & CFO ,Skillspark, the finishing School)

♣ Vote of thanks : Aiswarya.A.S

The programme commenced with a prayer.