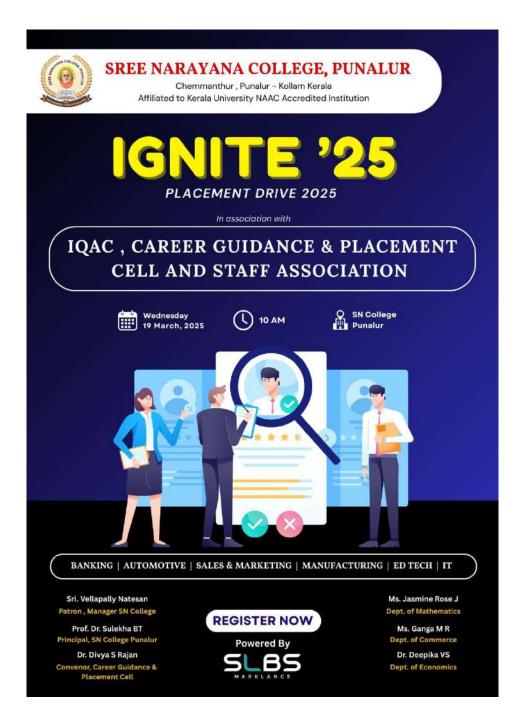

ices. It is a qualitative and quantitative assessment of the knowledge, skills, information, and experience to identify career options available. The Career Guidance & Placement Cell had been established in the college with a vision to encourage students to participate in competitive examinations, conducting placement drives and to set their career goals. The College Principal, Dr.Shiny Mathews constituted the Career guidance & Placement cell for the academic year 2024-2025. Dr.Divya.S.Rajan, Assistant Professor, Department of Zoology was nominated as the Convenor of the cell and the others members are Ms.Jasmine Rose, Associate Professor of Department of Mathematics,Ms.Ganga M R, Assistant Professor, Department of Commerce , Dr.Deepika V.S, Assistant

Professor, Department of Economics.



**BROCHURE OF THE PROGRAMME** 

To illuminate the young minds, empowering futures! A bright future starts here with Sree Narayana College Punalur .Stay tuned to the Campus for an exciting opportunity to shape the career path of the dynamic youth. The programme commenced with a prayer. Welcome address was delivered by Dr.Divya.S.Rajan, the Convenor of Career guidance & placement Cell. Presidential address was delivered by Prof.(Dr) Sulekha.B.T (Principal). Placement drive was conducted on 19-03-2025 in SN College Punalur for Apollo tyres, HDFC, POPULAR and INFOTECH. After Orientation, group discussion and Interview four candidates got placement in Apollo tyres. Forty candidates were short listed for HDFC, POPULAR and INFOTECH. Campus Placement Drive marked a significant milestone in bridg