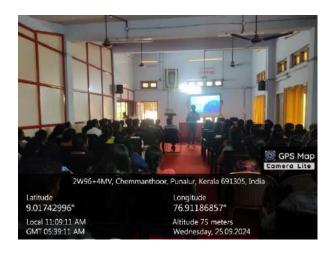

#### 2024-2025

Name of the programme /Activity: ORIENTATION RENDERED BY DWMS

| Date | :                                                                      | 25-09-2024 | Total particip | ants/Beneficiaries:178 |
|------|------------------------------------------------------------------------|------------|----------------|------------------------|
|      | Organized by Career Guidance & Placement Cell in association with IOAC |            | Male:63        | Female: 115            |

| Serial No. | Name of Resource   | Designation            |
|------------|--------------------|------------------------|
|            | Persons            |                        |
| 1          | Mr.Muhammed Swalih | <b>Talent Curation</b> |
|            |                    | Executive, KKEM,       |
|            |                    | Government of Kerala   |

#### A Brief report on the Orientation

Career guidance is a comprehensive, developmental program designed to assist individuals in making and implementing informed educational and occupational choices. A career guidance and counseling program develops an individual's competencies in self-knowledge, educational and occupational exploration, and career planning. Career guidance typically begins with an assessment of an individual's skills, interests, and strengths. This information is then used to identify potential career paths that may be a good fit. Career guidance can provide individuals with accurate and up-to-date information about different career options, job market trends, and educational requirements. This information can help individuals make informed decisions about their career choices. Hence, it is