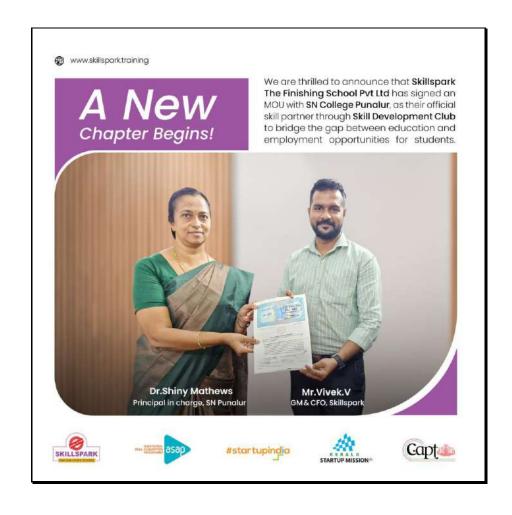

#### Highlights of the programme

The programme focused on personal growth, interpersonal effectiveness and skills that are vital for placement and career growth. The programme benefited the students to face interviews and gathered knowledge on aptitude skills. Informations pertaining to the interview skills and industrial awareness to gain success in their careers were delivered. Being a professional with global outlook and updated knowledge he was able to address the career related doubts of students effectively. They conducted a mock test to analyze the overall potential of the student group. The programmes envisaged on the professional development of students by training them towards employability skills as well as resume building, group discussion and interview skills which in turn help the students to move into higher studies and desired occupation. It was a comprehensive, developmental program designed to assist individuals in making and implementing informed educational and occupational choices. A career guidance and counseling develops an individual's competencies in self-knowledge, educational and occupational exploration, and career planning. Career guidance and counseling helps individuals in acquiring the knowledge, skills, and experience necessary to identify options, explore alternatives and succeed in society. Career guidance and placement cell provided guidance and technical assistance for the students in order to achieve their career goals. The programmes provided platform for the students to enhance their skills such as; leadership, self- confidence, team building, time management, effective communication, conflict management and cognitive ability. An MOU was signed between Skillspark and Sree Narayana College, Punalur. Aiswarya.A.S, a student of final year UG Zoology representative delivered vote of thanks.