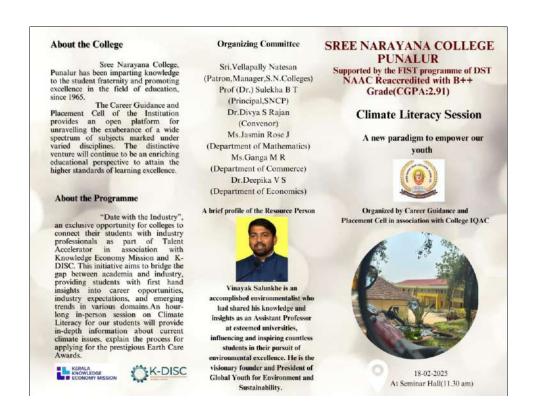

ices. It is a qualitative and quantitative assessment of the knowledge, skills, information, and experience to identify career options available. The Career Guidance & Placement Cell had been established in the college with a vision to encourage students to participate in competitive examinations, conducting placement drives and to set their career goals. The College Principal, Dr.Shiny Mathews constituted the Career guidance & Placement cell for the academic year 2024-2025. Dr.Divya.S.Rajan, Assistant Professor, Department of

Zoology was nominated as the Convenor of the cell and the others members are Ms.Jasmine Rose, Associate Professor of Department of Mathematics, Ms.Ganga M R, Assistant Professor, Department of Commerce, Dr.Deepika V.S, Assistant Professor, Department of Economics.



#### **BROCHURE OF THE PROGRAMME**

#### PROGRAMME SCHEDULE

♣ Prayer : III DC Students

♣ Welcome address : Dr.Divya.S.Rajan (Assistant Professor ,Department of Zoology)

♣ Presidential address: Prof.(Dr) Sulekha.B.T (Principal, S.N.College, Punalur)

♣ Felicitation : Ms Jasmine Rose (Associate Professor & Head, Department of Maths)

Resource Person: Prof. Vinayak Salunkhe, Passionate Academician, Environmentalist, Career Coach, founder and CEO of Global Youth for Environment and Sustainability-GY4ES.ORG.

♣ Vote of thanks : Aiswarya A S

The programme commenced with a prayer. Welcome address was delivered by Dr.Divya.S.Rajan, the Convenor of Career guidance & placement Cell. Presidential address was delivered by Prof.(Dr) Sulekha.B.T (Principal). The Felicitation was rendered by Ms Jas