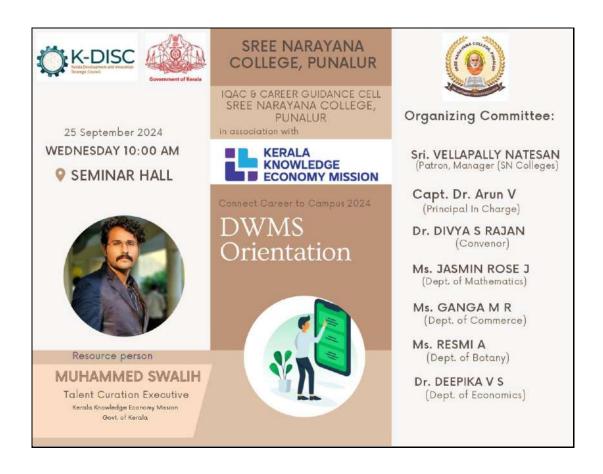

#### 2024-2025

Name of the programme /Activity: ORIENTATION RENDERED BY DWMS

| Date | :                                                                      | 25-09-2024 | Total particip | ants/Beneficiaries:178 |
|------|------------------------------------------------------------------------|------------|----------------|------------------------|
|      | Organized by Career Guidance & Placement Cell in association with IOAC |            | Male:63        | Female: 115            |

| Serial No. | Name of Resource   | Designation            |
|------------|--------------------|------------------------|
|            | Persons            |                        |
| 1          | Mr.Muhammed Swalih | <b>Talent Curation</b> |
|            |                    | Executive, KKEM,       |
|            |                    | Government of Kerala   |

**BROCHURE OF THE PROGRAMME** 

Awareness to Arts stream of UG final year

Awareness to Arts stream of UG final year