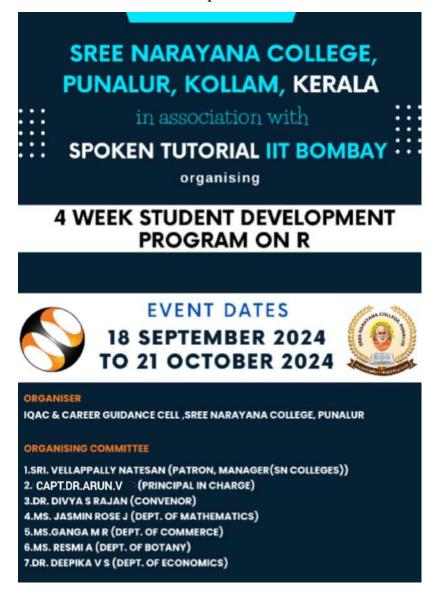

## NAME OF THE PROGRAMME /ACTIVITY: Four week Student Development Programme by IIT Bombay

| Date :                                          | 18-09-2024       | Total particip | oants/Beneficiaries:20 |
|-------------------------------------------------|------------------|----------------|------------------------|
| Organized by Care<br>Placement Cell in a<br>IQA | association with | Male:0         | Female:20              |

#### An Overview about the Student Development Programme by IIT Bombay

Academic career guidance is one of the most important guidance that students need to nurture their future. It is a comprehensive, developmental program designed to assist individuals in making and implementing informed educational and occupational choices. A career guidance and counseling program develops an individual's competencies in self-knowledge, educational and occupational exploration, and career planning. The Career Guidance & Placement Cell had been established in the college with a vision to encourage students to participate in competitive examinations, conducting placement drives and to set their career goals. The College Principal, Dr.Shiny Mathews constituted the Career

guidance & Placement cell for the academic year 2024-2025. Dr.Divya.S.Rajan, Assistant Professor, Department of Zoology was nominated as the Convenor of the cell and the others members are Ms.Jasmine Rose, Associate Professor of Department of Mathematics, Ms.Ganga M R, Assistant Professor, Department of Commerce and Ms. Resmi A, Assistant Professor, Department of Botany, Dr.Deepika V.S, Assistant Professor, Department of Economics.