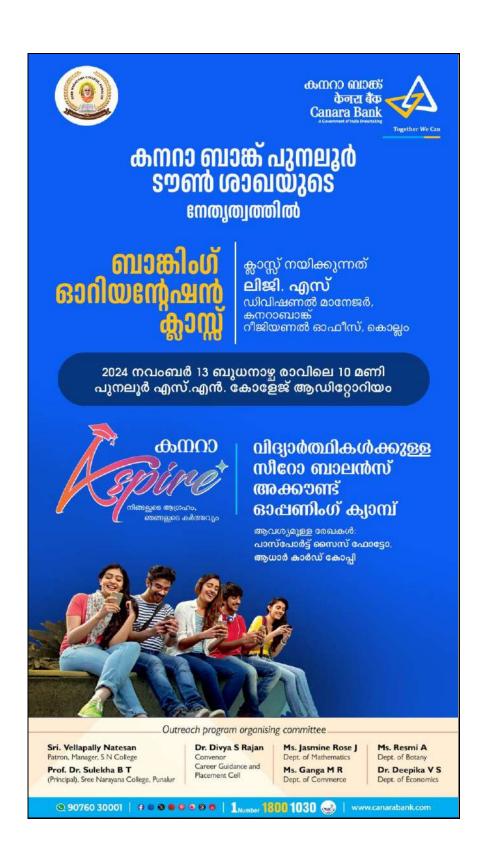

#### 2024-2025

Name of the programme /Activity: ORIENTATION RENDERED BY DWMS

| Date | :                                                                      | 25-09-2024 | Total particip | ants/Beneficiaries:178 |
|------|------------------------------------------------------------------------|------------|----------------|------------------------|
|      | Organized by Career Guidance & Placement Cell in association with IOAC |            | Male:63        | Female: 115            |

| Serial No. | Name of Resource   | Designation            |
|------------|--------------------|------------------------|
|            | Persons            |                        |
| 1          | Mr.Muhammed Swalih | <b>Talent Curation</b> |
|            |                    | Executive, KKEM,       |
|            |                    | Government of Kerala   |

**BROCHURE OF THE PROGRAMME** 

Awareness to Arts stream of UG final year

Awareness to Arts stream of UG final year